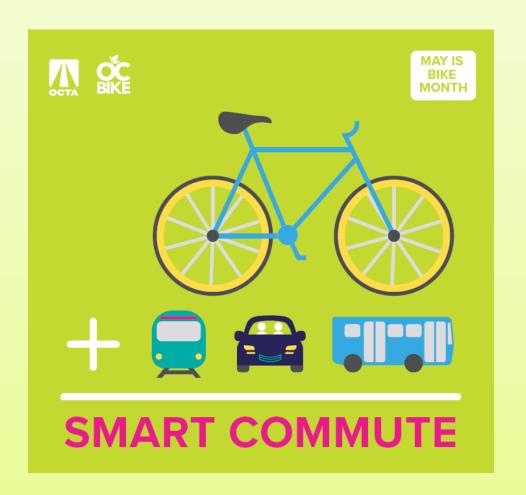

# **BACKGROUND**

- Focusing on the Smart Commute
- Bike is a great commute mode on its own
   AND when paired with other modes.
- The formula for a smarter commute.