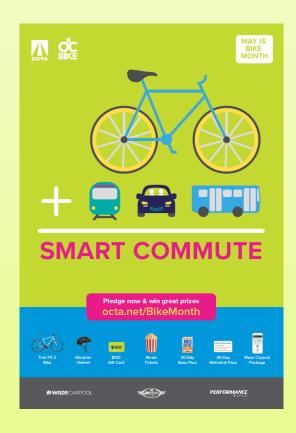

# **BACKGROUND**

- Focusing on the Smart Commute
- Bike is a great commute mode on its own
   AND when paired with other modes.
- The formula for a smarter commute.

#### **Grand Prizes:**

- Trek FX 2 Bike
- Morpher folding helmet
- \$100 Gift Card
- Movie Tickets
- 30-Day Bus Pass
- 30-Day Metrolink Pass
- Waze Carpool Prize Pack