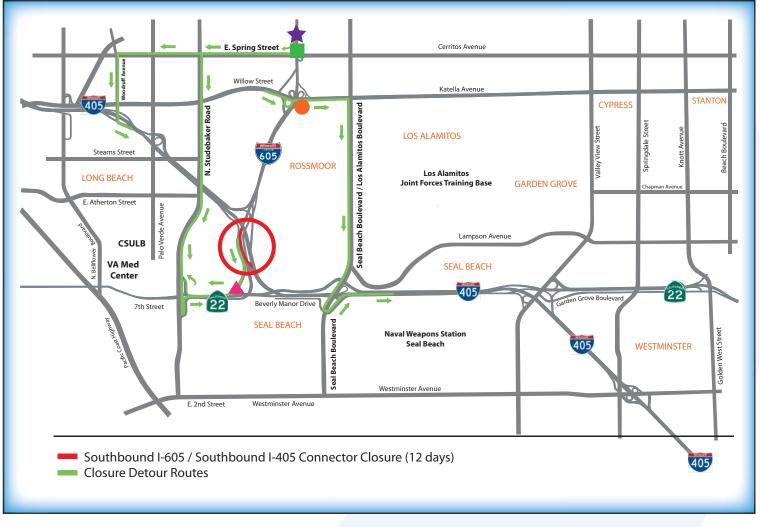

West County Connectors Project

DETOURS AND ALTERNATE ROUTES Southbound I-605 / Southbound I-405 Connector Closure (12 days)

## Southbound I-605 / Southbound I-405 Connector Closure (12 days)

- Detour 1 From the southbound I-605, exit Spring Street. Continue on Spring Street to Woodruff Avenue and proceed to southbound I-405 on-ramp.
  Detour 2 From the southbound I-605, exit Spring Street. Continue on Spring Street to Studebaker Road and
  - Defour 2 From the southbound I-605, exit Spring Street. Continue on Spring Street to Studebaker Road and proceed to the eastbound SR-22 on-ramp. Take the eastbound SR-22 connector to the southbound I-405.
- Detour 3 From the southbound I-605, exit Katella Avenue and proceed east. Turn right on Los Alamitos Blvd./Seal Beach Blvd. and proceed south to the southbound I-405 on-ramp.
- Detour 4 From the southbound I-605, take the westbound SR-22 connector towards Long Beach. Exit Studebaker Road and proceed south to the eastbound SR-22 on-ramp. Proceed eastbound on the SR-22 until the freeway transitions to the southbound I-405.