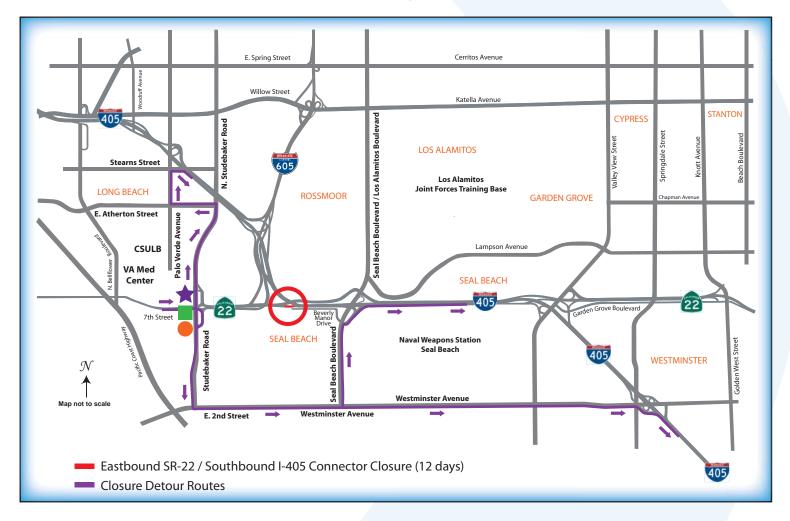

## **DETOURS AND ALTERNATE ROUTES**

Eastbound SR-22 / Southbound I-405 Connector (Two-Week Closure)

**BEGINNING SUNDAY, AUG. 26 at 11PM** 

## Eastbound SR-22 / Southbound I-405 Connector (Two-Week Closure)

- Detour 1 From the eastbound SR-22, exit Studebaker Road. Proceed north on Studebaker Road to E. Atherton Street. Turn left on E. Atherton Street. Turn right on Stearns Street and proceed to the southbound I-405 on-ramp.
- Detour 2 From the eastbound SR-22, exit Studebaker Road. Proceed south on Studebaker Road to E. 2nd Street. Turn left on E. 2nd Street/Westminster Avenue. Turn left on Seal Beach Boulevard. Proceed to southbound I-405 on-ramp
- Detour 3 From the eastbound SR-22, exit Studebaker Road. Proceed south on Studebaker Road to E. 2nd Street. Turn left on E. 2nd Street/Westminster Avenue. Proceed east on Westminster Avenue to southbound I-405 on-ramp.