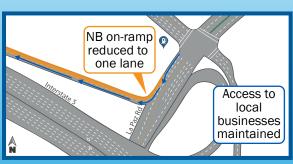

## **Upcoming Work Activities**

Beginning Aug. 13, the right lane of the northbound I-5 on-ramp from westbound La Paz Road will close long term so crews can safely construct a new retaining wall. While the right lane will need to be closed long-term, the northbound on-ramp itself will remain open to motorists, including from 5 a.m. to 10 p.m. However, please plan for extra drive time. When necessary, ramp closures will occur during the off-peak/overnight hours. Please reference the map below to confirm the lane closure location.