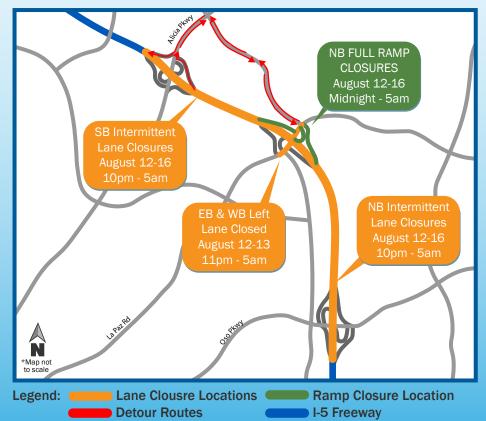

## **CONSTRUCTION ALERT**

NIGHTIME/OVERNIGHT RAMP AND LANE CLOSURES
WEEK OF AUGUST 11, 2019

| Date/Time                                         | Direction                   | Туре                                                           | Location                                    |
|---------------------------------------------------|-----------------------------|----------------------------------------------------------------|---------------------------------------------|
| August 12-16<br>Monday - Friday<br>10pm - 5am     | Northbound                  | Intermittent Lane Closures<br>HOV (Carpool) and Two Left Lanes | From Oso Parkway to Alicia Parkway          |
| August 12-16<br>Monday - Friday<br>Midnight - 5am | Northbound                  | Full Ramp Closures                                             | Northbound La Paz Road<br>on- and off-ramps |
| August 12-16<br>Monday - Friday<br>10pm - 5am     | Southbound                  | Intermittent Lane Closures<br>HOV (Carpool) and Two Left Lanes | From Alicia Parkway to Oso Parkway          |
| August 12-13<br>Monday - Tuesday<br>11pm - 5am    | Eastbound<br>&<br>Westbound | Lane Closures on City Street<br>La Paz Road                    | From Cabot Road to<br>Murilands Boulevard   |