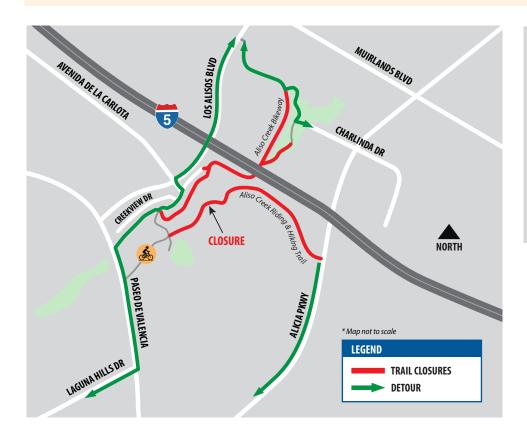

## **ALISO CREEK BIKEWAY AND ALISO CREEK RIDING & HIKING TRAIL**

## TEMPORARY CLOSURE AND DETOUR

WHAT: The Aliso Creek Bikeway and Aliso Creek Riding & Hiking Trail will be closed

temporarily due to I-5 Freeway construction.

Portions of the Aliso Creek Bikeway and the Aliso Creek Riding & Hiking Trail will WHERE:

be closed east and west of I-5. See map below for closure and detour information.

WHEN: This long-term closure is estimated to begin as early as mid-April through

Spring 2022.

WHY: Construction crews are adding a new general purpose lane to southbound I-5,

which requires widening the bridge over the Aliso Creek Bikeway.

Schedule subject to change due to inclement weather or unforeseen factors.

For additional project information or a digital version of this announcement, please visit octa.net/i5southcounty.