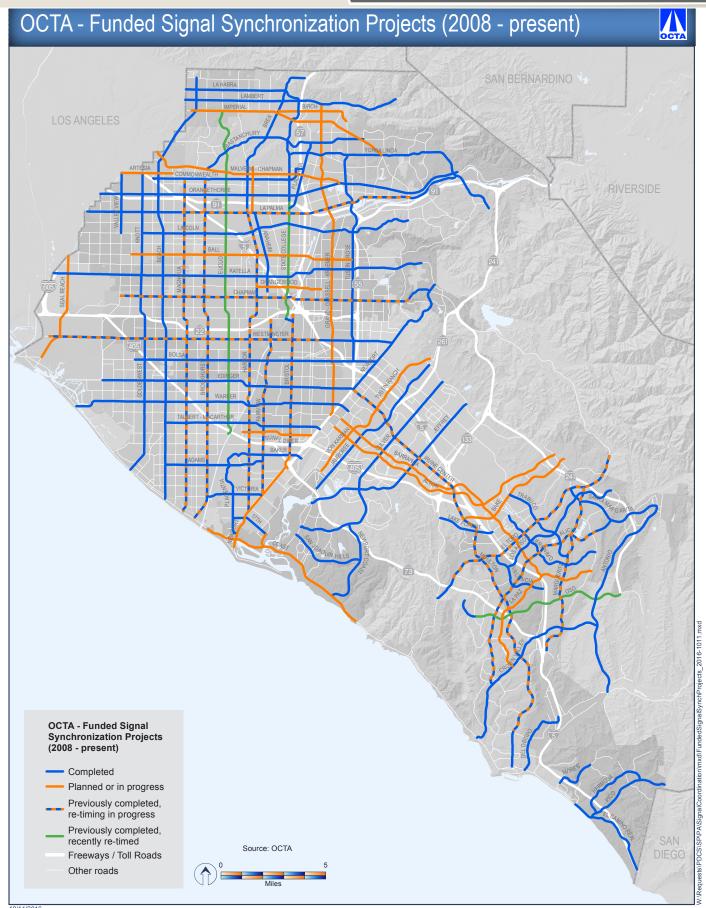

#### 6. Presentation Items

A. Regional Traffic Signal Synchronization Program
Kia Mortazavi, Executive Director of Planning, reported on the Regional Traffic Signal Synchronization Program.

Margie Drilling asked why Pacific Coast Highway (PCH) is not included in the plan. Kia Mortazavi said PCH is controlled by the State of California. He said small portions of the highway are operated by cities and OCTA is working with them along with Caltrans to improve safety and signal synchronization.

Richie Lim asked how many more signals are projected to be re-timed or synchronized. Kia Mortazavi said OCTA's target is to complete a 750 mile grid.

Richie Lim asked if there would be excess revenue in the Signal Synchronization Program, since technology is getting better and most of the roads have already been synchronized. Kia Mortazavi said there is always need for new fiber, software and hardware. He said the equipment wears out quicker than the actual street. He also said Measure M has firewalls built in, so even if there was excess revenue within this project, it would still have to be used within the Streets and Roads Program.