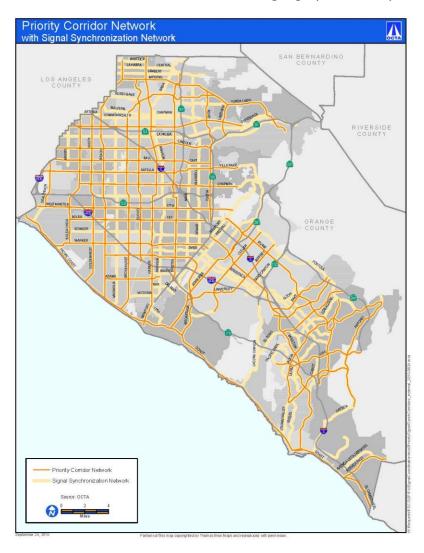

#### 6. Presentation Items

A. Regional Traffic Signal Synchronization Program
Kia Mortazavi, Executive Director of Planning, reported on the Regional Traffic Signal Synchronization Program.

Margie Drilling asked why Pacific Coast Highway (PCH) is not included in the plan. Kia Mortazavi said PCH is controlled by the State of California. He said small portions of the highway are operated by cities and OCTA is working with them along with Caltrans to improve safety and signal synchronization.

Richie Lim asked how many more signals are projected to be re-timed or synchronized. Kia Mortazavi said OCTA's target is to complete a 750 mile grid.

Richie Lim asked if there would be excess revenue in the Signal Synchronization Program, since technology is getting better and most of the roads have already been synchronized. Kia Mortazavi said there is always need for new fiber, software and hardware. He said the equipment wears out quicker than the actual street. He also said Measure M has firewalls built in, so even if there was excess revenue within this project, it would still have to be used within the Streets and Roads Program.

Richie Lim asked if the authors of the Measure M Ordinance allocated four percent to Signal Synchronization because they foresaw the need for hardware upgrades. Kia Mortazavi said yes, everything was taken into consideration and the numbers were developed with the overall program in mind.

Since the start of M2, OCTA has issued a number of calls for projects and awarded \$369.6 million in competitive funds for the following programs:

- M2 Regional Capacity Program (Project O)
- Traffic Signal Synchronization Program (Project P)
- Environmental Cleanup Program (Project X)
- Community-Based Transit Circulators (Project V)
- Safe Transit Stops (Project W)