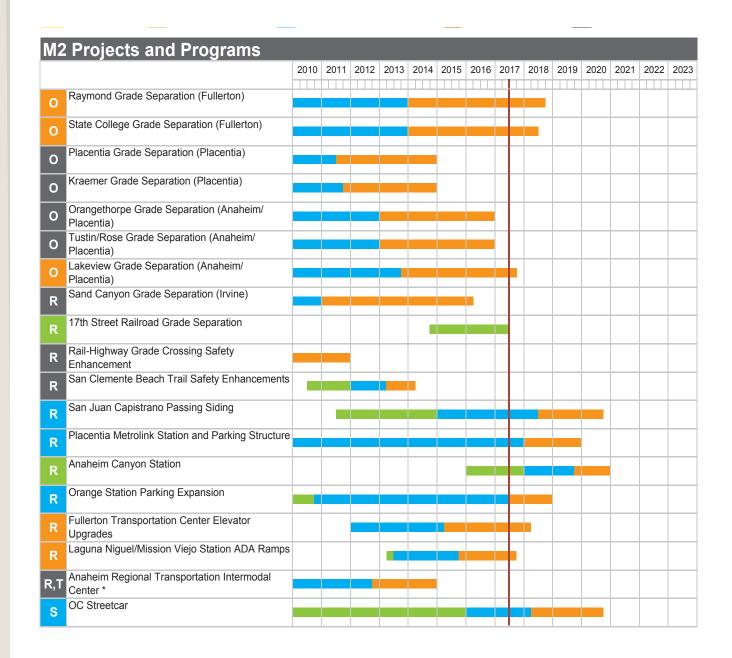

|
| Safe Transit Stops                                                | W       | 31   |
| Environmental (Project X and Freeway Mitigation Program)          |         | 33   |
| Environmental Cleanup                                             | Х       | 33   |
| Freeway Mitigation Program (Part of Projects A – M)               |         | 33   |
| Program Management Office                                         |         | 36   |
| M2 Financing and Schedule of Funding                              |         | 39   |
| Local Fair Share M2 Funding by Agency                             |         | 47   |
| Capital Action Plan Status                                        |         | 49   |

# Measure M2 Progress Report



# **M2** Project Schedules



Continued from the previous page...



<sup>\*</sup>Projects managed by local agencies.

Project K is a Design-Build project, with some overlap in activities during phases. Phase work can be concurrent.

Shown schedules are subject to change.

# Measure M2 Progress Report M2 DELIVERY RISK UPDATE

Key:

One to Watch

At Risk

## **M2** Delivery Risk Update

This section discusses the risks and challenges related to overall Measure M2 and Next 10 Plan delivery that the Measure M Program Management Office is watching – complete with associated explanations and proposed actions. The below risks have been identified in the Board-adopted Next 10 Delivery Plan.

|     | Delivery Risk