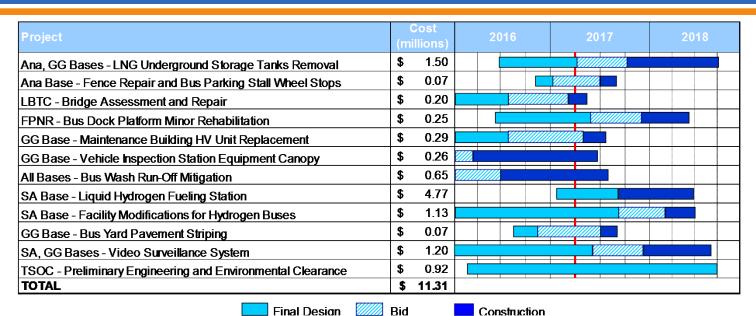

ne Metrolink Station
- · More than 1,200 boardings on special trains

# Enter Now

#### **Angels Express**

- Special service to 54 home games from March 30 through September 29, 2017
- · Two pre-season games served on March 30 and 31, 2017 sold 547 Angels Express round trip tickets
- Over 250 fans attended the Angels Express Rally at the Irvine Metrolink Station on April 7, 2017
- · Angels Express tickets are \$7 round trip
- · Mobile Source Air Pollution Reduction Review Committee grant funded

#### Surfboards On Metrolink

- · Starting in May 2017, Metrolink will allow surfboards inside trains
- · Special 'bike/board' cars will be deployed on the Inland Empire OC Line
- · Storage area with netting allows up to five surfboards per 'bike/board' car









## **Facilities Engineering**



#### **OCTA Facility Legend:**

| COINT GOINT, LOGOTIA. |                                     |  |  |  |  |  |  |
|-----------------------|-------------------------------------|--|--|--|--|--|--|
| Ana                   | Anaheim Bus Base                    |  |  |  |  |  |  |
| FPNR                  | Fullerton Park-and-Ride             |  |  |  |  |  |  |
| GG                    | Garden Grove Bus Base               |  |  |  |  |  |  |
| Iv CC                 | Irvine Construction Circle Bus Base |  |  |  |  |  |  |
| Itv SC                | Irvine Sand Canyon Bus Base         |  |  |  |  |  |  |
| BPNR                  | Brea Park-and-Ride                  |  |  |  |  |  |  |
| GWTC                  | Golden West Transportation Center   |  |  |  |  |  |  |
| NPTC                  | Ne