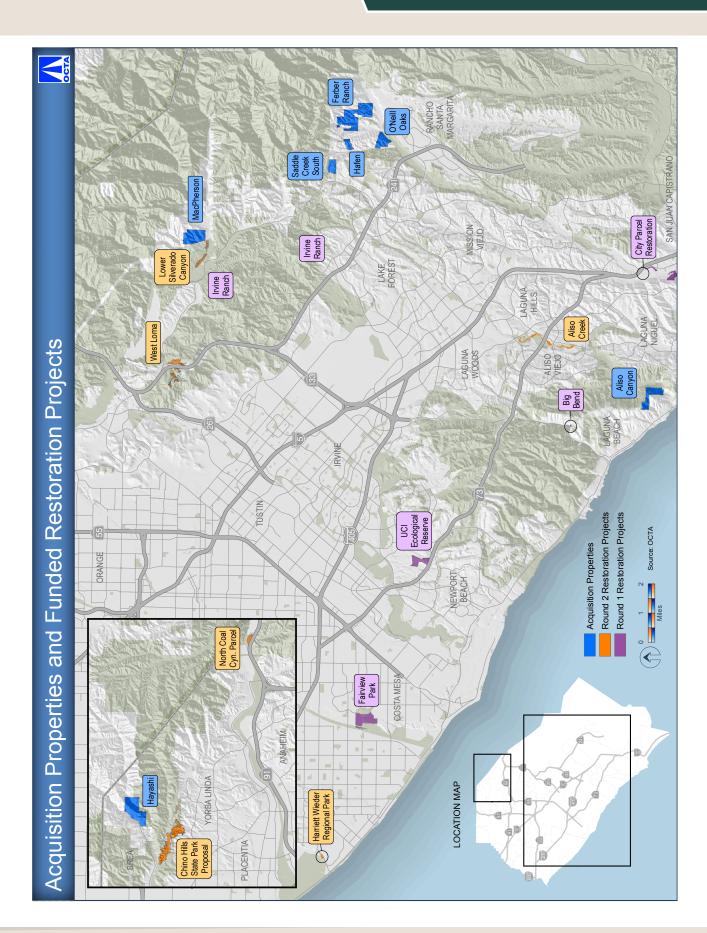

#### 8. Environmental Oversight Committee (EOC) Report

Anthony Villa gave a brief update. He said the Conservation Plan was approved by the OCTA Board of Directors last November and all final documents and permits are expected to be finalized in May. He said OCTA staff has initiated a pilot docent program for the equestrian events taking place on the Ferber Ranch Preserve. OCTA is partnering with a local equestrian group and has given them permission to access the property without OCTA staff present during scheduled equestrian events. OCTA staff looks forward to expanding their partnership with this group. He also announced that the first of 11 OCTA-funded restoration projects was completed in January. The Laguna Canyon Foundation's Big Bend Restoration Project was funded by OCTA and went from an abandoned piece of land to four acres of lush terrain filled with native plants like Coast Live Oak and California Sycamore. The 11 restoration projects were funded to remove invasive plant species and restore about 400 acres of preserved open space lands to their native habitat throughout Orange County.