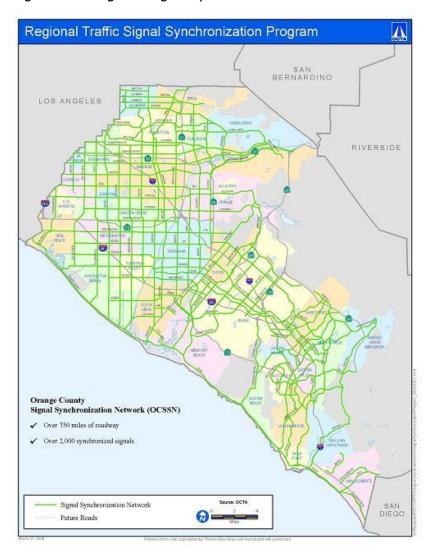

#### 6. Presentation Items

A. Regional Traffic Signal Synchronization Program
Kia Mortazavi, Executive Director of Planning, reported on the Regional Traffic Signal Synchronization Program.

Margie Drilling asked why Pacific Coast Highway (PCH) is not included in the plan. Kia Mortazavi said PCH is controlled by the State of California. He said small portions of the highway are operated by cities and OCTA is working with them along with Caltrans to improve safety and signal synchronization.

Richie Lim asked how many more signals are projected to be re-timed or synchronized. Kia Mortazavi said OCTA's target is to complete a 750 mile grid.

Richie Lim asked if there would be excess revenue in the Signal Synchronization Program, since technology is getting better and most of the roads have already been synchronized. Kia Mortazavi said there is always need for new fiber, software and hardware. He said the equipment wears out quicker than the actual street. He also said Measure M has firewalls built in, so even if there was excess revenue within this project, it would still have to be used within the Streets and Roads Program.