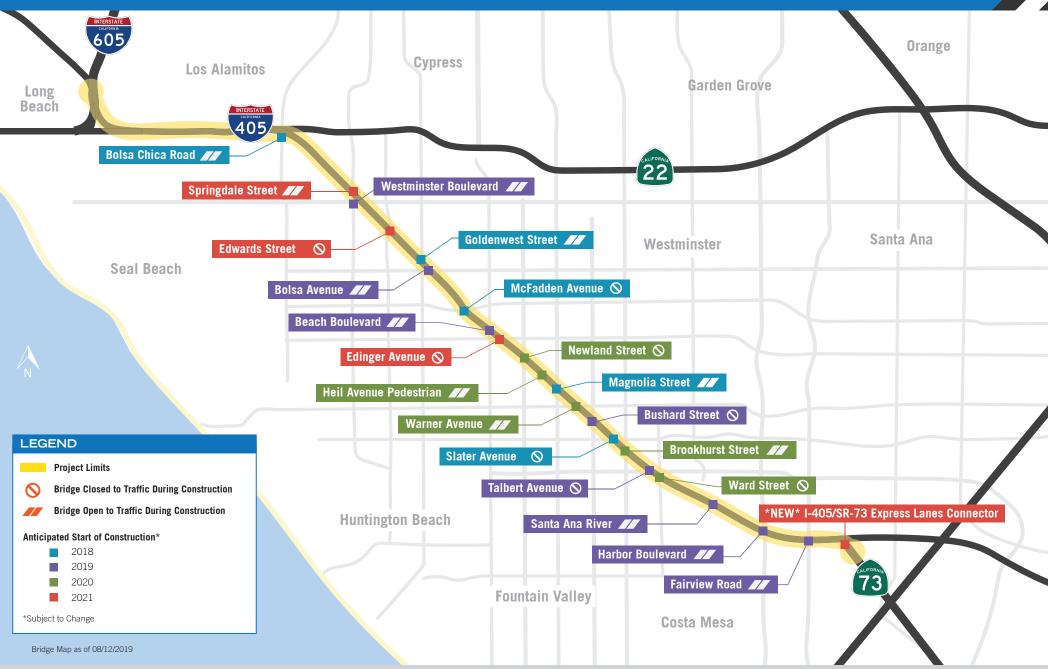

## **Bridge Construction Map**

For more information, please contact the 405 Community Outreach Team:

## Bridge Replacement Fast Facts

| BRIDGE REPLACEMENTS    |              |         |        |           |        |            |        |
|------------------------|--------------|---------|--------|-----------|--------|------------|--------|
|                        | 4            |         |        | <u> </u>  |        | <b>₹</b>   |        |
|                        | Construction | No. of  | Lanes  | Sidewalks |        | Bike Lanes |        |
|                        | Start Date*  | Current | Future | Current   | Future | Current    | Future |
| Bolsa Avenue           | 2019         | 5       | 7      | EB        | EB/WB  | None       | EB/WB  |
| Bolsa Chica Road       | 2018         | 4       | 8      | NB        | NB     | None       | NB/SB  |
| Brookhurst Street      | 2020         | 8       | 8      | NB/SB     | NB/SB  | None       | NB/SB  |
| Bushard Street         | 2019         | 4       | 4      | NB/SB     | NB/SB  | NB/SB      | NB/SB  |
| Edinger Avenue         | 2021         | 4       | 4      | EB        | EB/WB  | None       | EB/WB  |
| Edwards Street         | 2021         | 4       | 4      | NB/SB     | NB/SB  | NB/SB      | NB/SB  |
| Fairview Road          | 2019         | 10      | 10     | NB/SB     | NB/SB  | NB/SB      | NB/SB  |
| Goldenwest Street      | 2018         | 5       | 8      | NB        | NB/SB  | None       | NB/SB  |
| Heil Avenue Pedestrian | 2020         |         |        |           |        |            |        |
| Magnolia Street        | 2018         | 4       | 6      | SB        | NB/SB  | None       | NB/SB  |
| McFadden Avenue        | 2018         | 2       | 4      | WB        | EB/WB  | None       | EB/WB  |
| Newland Street         | 2020         | 2       | 4      | SB        | NB/SB  | None       | NB/SB  |
| Slater Avenue          | 2018         | 4       | 4      | NB/SB     | NB/SB  | NB/SB      | NB/SB  |
| Springdale Street      | 2021         | 4       | 4      | NB        | NB/SB  | None       | NB/SB  |
| Talbert Avenue         | 2019         | 4       | 6      | NB/SB     | NB/SB  | None       | NB/SB  |
| Ward Street            | 2020         | 2       | 4      | SB        | NB/SB  | NB/SB      | NB/SB  |
| Warner Avenue          | 2020         | 8       | 8      | EB        | EB/WB  | NB/SB      | EB/WB  |
| Westminster Boulevard  | 2019         | 6       | 6      | EB        | EB/WB  | None       | EB/WB  |

LEGEND: (NB) Northbound (SB) Southbound (EB) Eastbound (WB) Westbound (None) No Planned Improvements

\*Subject to Change