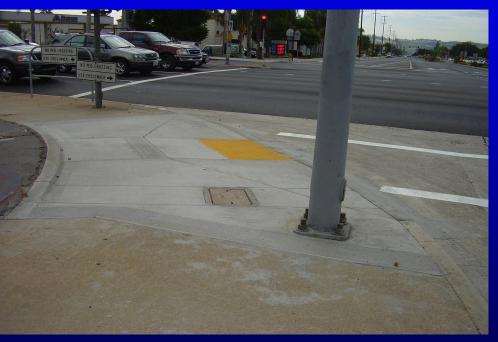

#### **Major Maintenance**

ADA improvement on Whittier Blvd. @ Beach Blvd.

Bridge Preservation (SR 55 @ Baker)