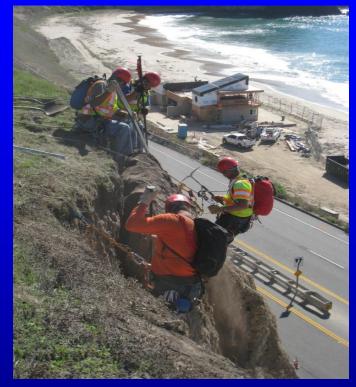

#### **Pavement Preservation**

NB 73 north of Laguna Canyon Road

Emergency Response

Crystal Cove @ PCH

Jan. 2010 flooding on Ortega Highway (SR 74)