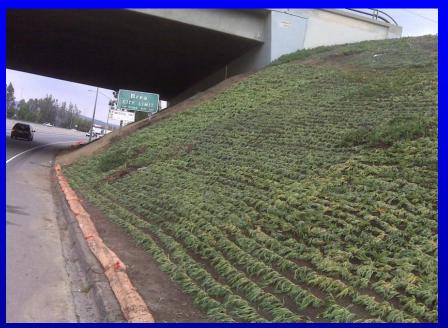

011 FY







## SHOPP/MAINTENANCE PROJECTS UNDER CONSTRUCTION/COMPLETED IN 2010/2011 FY









#### ALL PROJECTS UNDER CONSTRUCTION/COMPLETED IN 2010/2011 FY







## Roadway Preservation NB Beach Blvd. north of Imperial





#### Safety

NB 405 @ Magnolia, REACT crash cushion end treatment



#### Roadside Preservation

SB 405 @ 55 Highway Planting



#### **Major Maintenance**

ADA improvement on Whittier Blvd. @ Beach Blvd.





Bridge Preservation (SR 55 @ Baker)



#### Mobility

Changeable Message Sign

#### **Pavement Preservation**





NB 73 north of Laguna Canyon Road





Emergency Response

Crystal Cove @ PCH







Jan. 2010 flooding on Ortega Highway (SR 74)

#### **Routine Maintenance**

2005-2010





#### Flexible Pavement





#### Rigid Pavement





#### Landscape





#### **Storm Activities**



Sweeping/Cleanup



#### Bridge Repair





#### **Traffic Safety**







## Types of Closures

Planned Work

Unplanned Work



### Questions