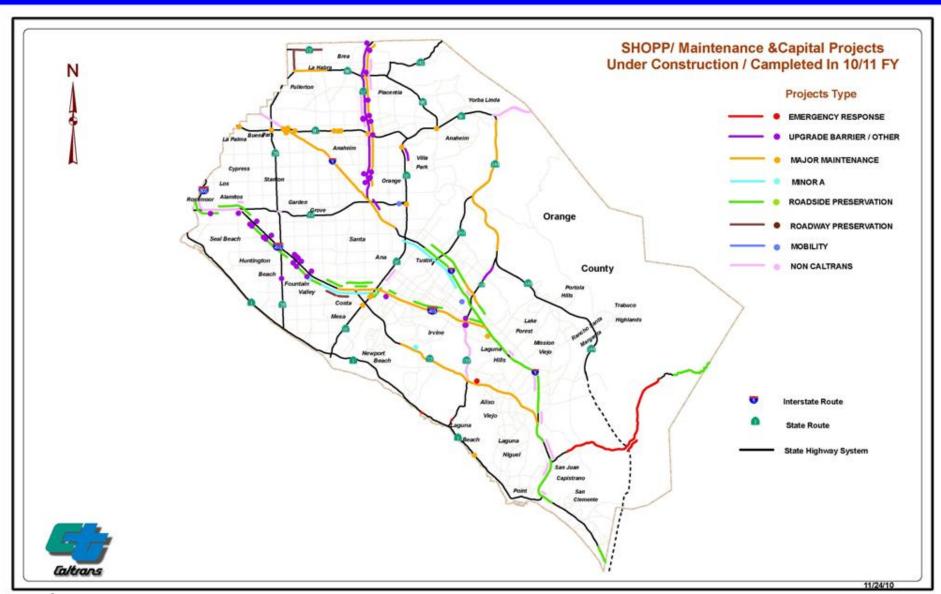

# Orange County Freeway Improvements

 Capital Projects under construction/completed in 10/11 FY

 SHOPP/Maintenance Projects under construction/completed in 10/11 FY

#### ALL PROJECTS UNDER CONSTRUCTION/COMPLETED IN 2010/2011 FY