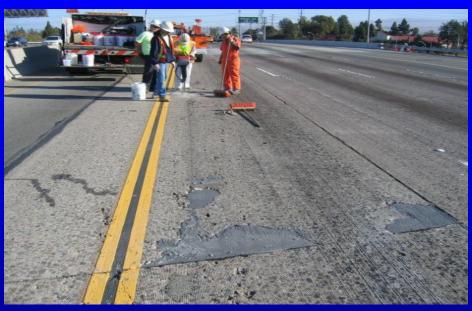

/COMPLETED IN 2010/2011 FY







## SHOPP/MAINTENANCE PROJECTS UNDER CONSTRUCTION/COMPLETED IN 2010/2011 FY









#### ALL PROJECTS UNDER CONSTRUCTION/COMPLETED IN 2010/2011 FY







## Roadway Preservation NB Beach Blvd. north of Imperial





#### Safety

NB 405 @ Magnolia, REACT crash cushion end treatment



#### Roadside Preservation

SB 405 @ 55 Highway Planting



#### **Major Maintenance**

ADA improvement on Whittier Blvd. @ Beach Blvd.





Bridge Preservation (SR 55 @ Baker)



#### Mobility

Changeable Message Sign

#### **Pavement Preservation**





NB 73 north of Laguna Canyon Road





Emergency Response

Crystal Cove @ PCH







Jan. 2010 flooding on Ortega Highway (SR 74)

#### **Routine Maintenance**

2005-2010





#### Flexible Pavement





#### Rigid Pavement





#### Landscape





#### **Storm Activities**



Sweeping/Cleanup



#### Bridge Repair





#### **Traffic Safety**







## Types of Closures

Planned Work

Unplanned Work



### Questions