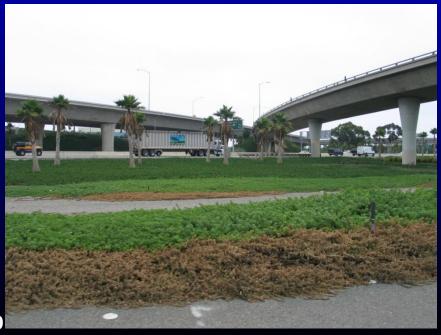

Orange County Freeway/Highway Projects (2010/2011)

#### District 12 @ A Glance

- Centerline Miles 279
  - Freeway 140
  - Toll Roads 51
  - Conventional 88
  - Express Lanes 10 (Included in Freeway)
- Lane Miles 2004
  - Mix Flow 1059
  - HOV 226
  - Toll Roads 314
  - Conventional 365
  - Express lanes 40
- HOV Direct Connectors 6



# Orange County Freeway Improvements

 Capital Projects under construction/completed in 10/11 FY

 SHOPP/Maintenance Projects under construction/completed in 10/11 FY





## CAPITAL PROJECTS UNDER CONSTRUCTION/COMPLETED IN 2010/2011 FY







## SHOPP/MAINTENANCE PROJECTS UNDER CONSTRUCTION/COMPLETED IN 2010/2011 FY









#### ALL PROJECTS UNDER CONSTRUCTION/COMPLETED IN 2010/2011 FY







## Roadway Preservation NB Beach Blvd. north of Imperial





#### Safety

NB 405 @ Magnolia, REACT crash cushion end treatment



#### Roadside Preservation

SB 405 @ 55 Highway Planting



#### **Major Maintenance**

ADA improvement on Whittier Blvd. @ Beach Blvd.





Bridge Preservation (SR 55 @ Baker)



#### Mobility

Changeable Message Sign

#### **Pavement Preservation**





NB 73 north of Laguna Canyon Road





Emergency Response

Crystal Cove @ PCH







Jan. 2010 flooding on Ortega Highway (SR 74)

#### **Routine Maintenance**

2005-2010





#### Flexible Pavement





#### Rigid Pavement





#### Landscape





#### **Storm Activities**



Sweeping/Cleanup



#### Bridge Repair





#### **Traffic Safety**







## Types of Closures

Planned Work

Unplanned Work



### Questions