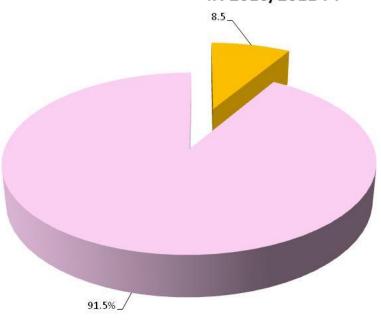

## Report on the State Highway Operation and Protection Program



Orange County Freeway/Highway Projects (2010/2011)

#### District 12 @ A Glance

- Centerline Miles 279
  - Freeway 140
  - Toll Roads 51
  - Conventional 88
  - Express Lanes 10 (Included in Freeway)
- Lane Miles 2004
  - Mix Flow 1059
  - HOV 226
  - Toll Roads 314
  - Conventional 365
  - Express lanes 40
- HOV Direct Connectors 6



# Orange County Freeway Improvements

 Capital Projects under construction/completed in 10/11 FY

 SHOPP/Maintenance Projects under construction/completed in 10/11 FY





## CAPITAL PROJECTS UNDER CONSTRUCTION/COMPLETED IN 2010/2011 FY







## SHOPP/MAINTENANCE PROJECTS UNDER CONSTRUCTION/COMPLETED IN 2010/2011 FY









#### ALL PROJECTS UNDER CONSTRUCTION/COMPLETED IN 2010/2011 FY







## Roadway Preservation NB Beach Blvd. north of Imperial





#### Safety

NB 405 @ Magnolia, REACT crash cushion end treatment



#### Roadside Preservation

SB 405 @ 55 Highway Planting



#### **Major Maintenance**

ADA improvement on Whittier Blvd. @ Beach Blvd.





Bridge Preservation (SR 55 @ Baker)



#### Mobility

Changeable Message Sign

#### **Pavement Preservation**





NB 73 north of Laguna Canyon Road





Emergency Response

Crystal Cove @ PCH







Jan. 2010 flooding on Ortega Highway (SR 74)

#### **Routine Maintenance**

2005-2010





#### Flexible Pavement





#### Rigid Pavement





#### Landscape





#### **Storm Activities**



Sweeping/Cleanup



#### Bridge Repair





#### **Traffic Safety**







## Types of Closures

Planned Work

Unplanned Work