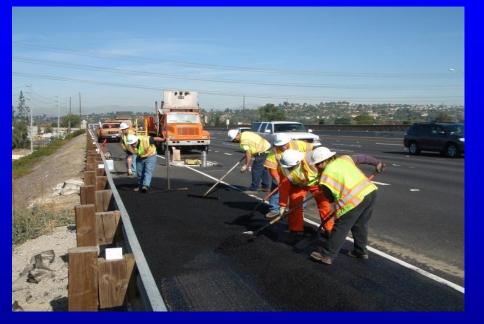

OJECTS UNDER CONSTRUCTION/COMPLETED IN 2010/2011 FY







## SHOPP/MAINTENANCE PROJECTS UNDER CONSTRUCTION/COMPLETED IN 2010/2011 FY









#### ALL PROJECTS UNDER CONSTRUCTION/COMPLETED IN 2010/2011 FY







## Roadway Preservation NB Beach Blvd. north of Imperial





#### Safety

NB 405 @ Magnolia, REACT crash cushion end treatment



#### Roadside Preservation

SB 405 @ 55 Highway Planting



#### **Major Maintenance**

ADA improvement on Whittier Blvd. @ Beach Blvd.





Bridge Preservation (SR 55 @ Baker)



#### Mobility

Changeable Message Sign

#### **Pavement Preservation**





NB 73 north of Laguna Canyon Road





Emergency Response

Crystal Cove @ PCH







Jan. 2010 flooding on Ortega Highway (SR 74)

#### **Routine Maintenance**

2005-2010





#### Flexible Pavement





#### Rigid Pavement





#### Landscape





#### **Storm Activities**



Sweeping/Cleanup



#### Bridge Repair





#### **Traffic Safety**







## Types of Closures

Planned Work

Unplanned Work



### Questions