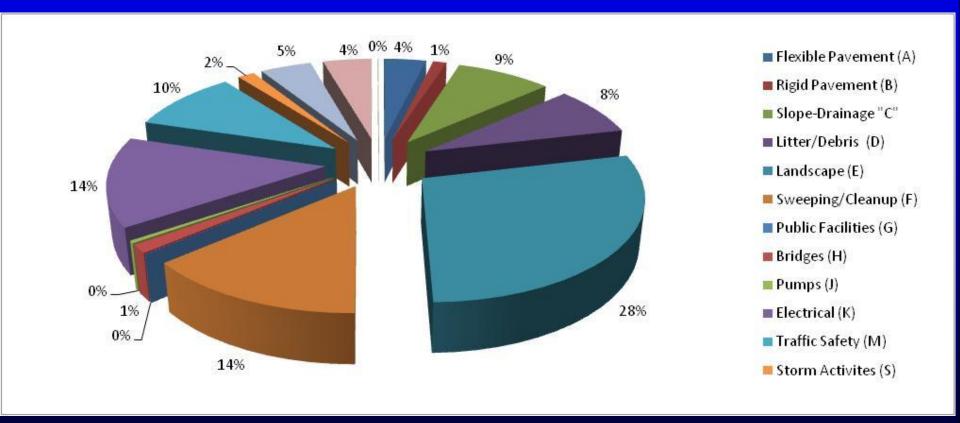

#### **Routine Maintenance**

2005-2010

#### Flexible Pavement

#### Rigid Pavement

#### Landscape

#### **Storm Activities**

Sweeping/Cleanup

#### Bridge Repair

#### **Traffic Safety**