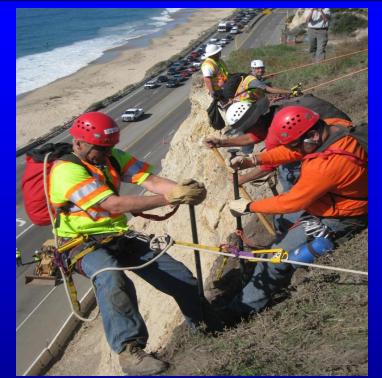

#### **Pavement Preservation**

NB 73 north of Laguna Canyon Road

Emergency Response

Crystal Cove @ PCH

Jan. 2010 flooding on Ortega Highway (SR 74)