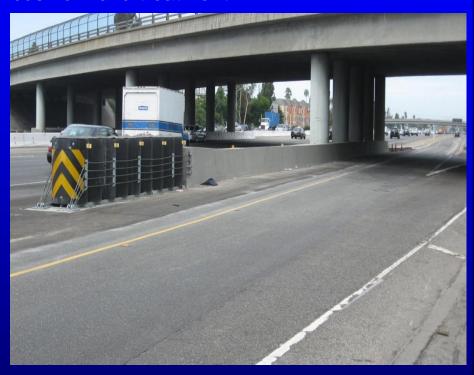

12 @ A Glance

- Centerline Miles 279
  - Freeway 140
  - Toll Roads 51
  - Conventional 88
  - Express Lanes 10 (Included in Freeway)
- Lane Miles 2004
  - Mix Flow 1059
  - HOV 226
  - Toll Roads 314
  - Conventional 365
  - Express lanes 40
- HOV Direct Connectors 6



# Orange County Freeway Improvements

 Capital Projects under construction/completed in 10/11 FY

 SHOPP/Maintenance Projects under construction/completed in 10/11 FY





## CAPITAL PROJECTS UNDER CONSTRUCTION/COMPLETED IN 2010/2011 FY







## SHOPP/MAINTENANCE PROJECTS UNDER CONSTRUCTION/COMPLETED IN 2010/2011 FY









#### ALL PROJECTS UNDER CONSTRUCTION/COMPLETED IN 2010/2011 FY







## Roadway Preservation NB Beach Blvd. north of Imperial





#### Safety

NB 405 @ Magnolia, REACT crash cushion end treatment



#### Roadside Preservation

SB 405 @ 55 Highway Planting



#### **Major Maintenance**

ADA improvement on Whittier Blvd. @ Beach Blvd.





Bridge Preservation (SR 55 @ Baker)



#### Mobility

Changeable Message Sign

#### **Pavement Preservation**





NB 73 north of Laguna Canyon Road





Emergency Response

Crystal Cove @ PCH







Jan. 2010 flooding on Ortega Highway (SR 74)

#### **Routine Maintenance**

2005-2010





#### Flexible Pavement





#### Rigid Pavement





#### Landscape





#### **Storm Activities**



Sweeping/Cleanup



#### Bridge Repair





#### **Traffic Safety**







## Types of Closures

Planned Work

Unplanned Work



### Questions