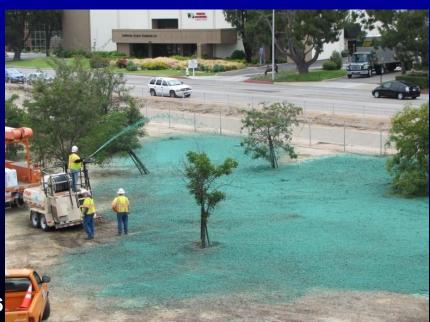

1 FY







## SHOPP/MAINTENANCE PROJECTS UNDER CONSTRUCTION/COMPLETED IN 2010/2011 FY









#### ALL PROJECTS UNDER CONSTRUCTION/COMPLETED IN 2010/2011 FY







## Roadway Preservation NB Beach Blvd. north of Imperial





#### Safety

NB 405 @ Magnolia, REACT crash cushion end treatment



#### Roadside Preservation

SB 405 @ 55 Highway Planting



#### **Major Maintenance**

ADA improvement on Whittier Blvd. @ Beach Blvd.





Bridge Preservation (SR 55 @ Baker)



#### Mobility

Changeable Message Sign

#### **Pavement Preservation**





NB 73 north of Laguna Canyon Road





Emergency Response

Crystal Cove @ PCH







Jan. 2010 flooding on Ortega Highway (SR 74)

#### **Routine Maintenance**

2005-2010





#### Flexible Pavement





#### Rigid Pavement





#### Landscape





#### **Storm Activities**



Sweeping/Cleanup



#### Bridge Repair





#### **Traffic Safety**







## Types of Closures

Planned Work

Unplanned Work



### Questions