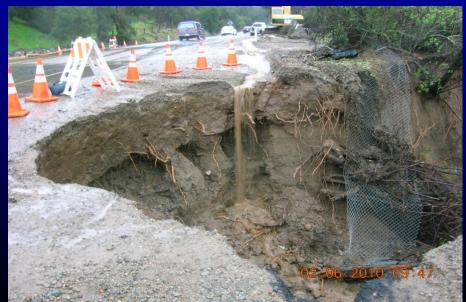

#### **Pavement Preservation**

NB 73 north of Laguna Canyon Road

Emergency Response

Crystal Cove @ PCH

Jan. 2010 flooding on Ortega Highway (SR 74)