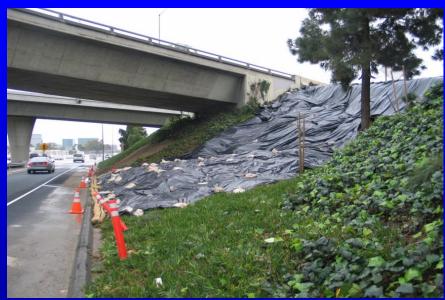

NCE PROJECTS UNDER CONSTRUCTION/COMPLETED IN 2010/2011 FY









#### ALL PROJECTS UNDER CONSTRUCTION/COMPLETED IN 2010/2011 FY







## Roadway Preservation NB Beach Blvd. north of Imperial





#### Safety

NB 405 @ Magnolia, REACT crash cushion end treatment



#### Roadside Preservation

SB 405 @ 55 Highway Planting



#### **Major Maintenance**

ADA improvement on Whittier Blvd. @ Beach Blvd.





Bridge Preservation (SR 55 @ Baker)



#### Mobility

Changeable Message Sign

#### **Pavement Preservation**





NB 73 north of Laguna Canyon Road





Emergency Response

Crystal Cove @ PCH







Jan. 2010 flooding on Ortega Highway (SR 74)

#### **Routine Maintenance**

2005-2010





#### Flexible Pavement





#### Rigid Pavement





#### Landscape





#### **Storm Activities**



Sweeping/Cleanup



#### Bridge Repair





#### **Traffic Safety**







## Types of Closures

Planned Work

Unplanned Work



### Questions