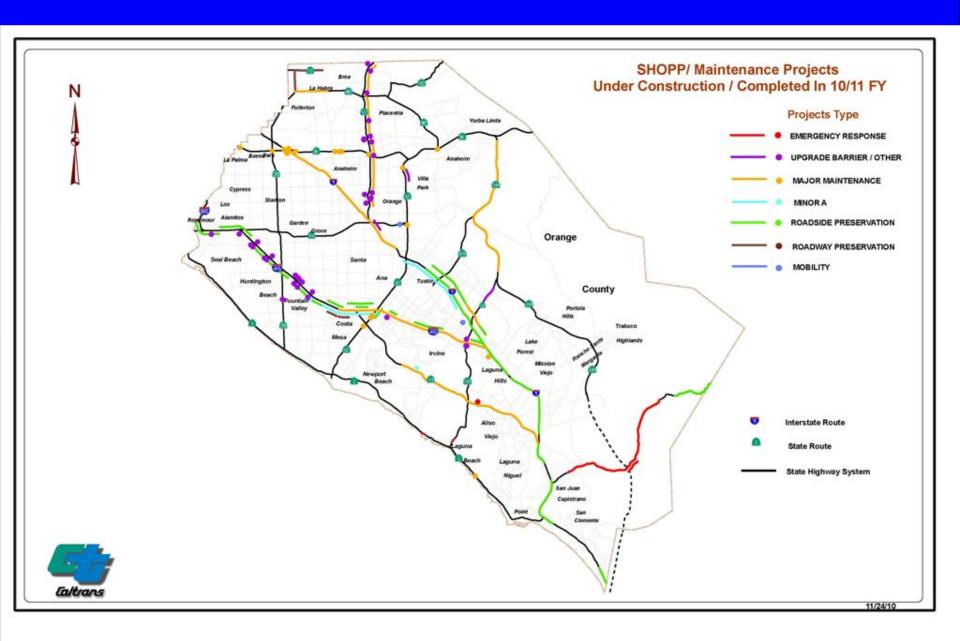

# Orange County Freeway Improvements

 Capital Projects under construction/completed in 10/11 FY

 SHOPP/Maintenance Projects under construction/completed in 10/11 FY

## SHOPP/MAINTENANCE PROJECTS UNDER CONSTRUCTION/COMPLETED IN 2010/2011 FY