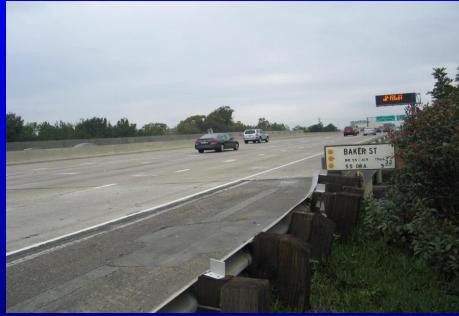

#### **Major Maintenance**

ADA improvement on Whittier Blvd. @ Beach Blvd.

Bridge Preservation (SR 55 @ Baker)