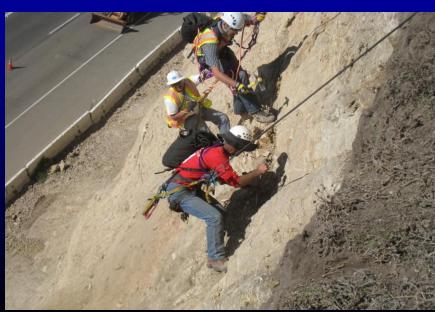

#### **Pavement Preservation**

NB 73 north of Laguna Canyon Road

Emergency Response

Crystal Cove @ PCH

Jan. 2010 flooding on Ortega Highway (SR 74)