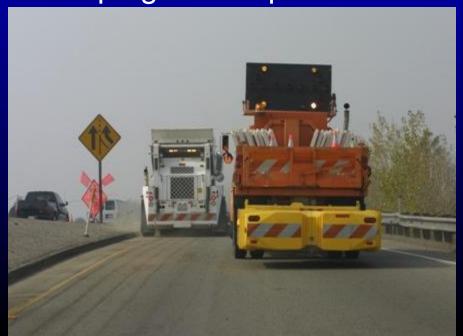

ONSTRUCTION/COMPLETED IN 2010/2011 FY









#### ALL PROJECTS UNDER CONSTRUCTION/COMPLETED IN 2010/2011 FY







## Roadway Preservation NB Beach Blvd. north of Imperial





#### Safety

NB 405 @ Magnolia, REACT crash cushion end treatment



#### Roadside Preservation

SB 405 @ 55 Highway Planting



#### **Major Maintenance**

ADA improvement on Whittier Blvd. @ Beach Blvd.





Bridge Preservation (SR 55 @ Baker)



#### Mobility

Changeable Message Sign

#### **Pavement Preservation**





NB 73 north of Laguna Canyon Road





Emergency Response

Crystal Cove @ PCH







Jan. 2010 flooding on Ortega Highway (SR 74)

#### **Routine Maintenance**

2005-2010





#### Flexible Pavement





#### Rigid Pavement





#### Landscape





#### **Storm Activities**



Sweeping/Cleanup



#### Bridge Repair





#### **Traffic Safety**







## Types of Closures

Planned Work

Unplanned Work



### Questions