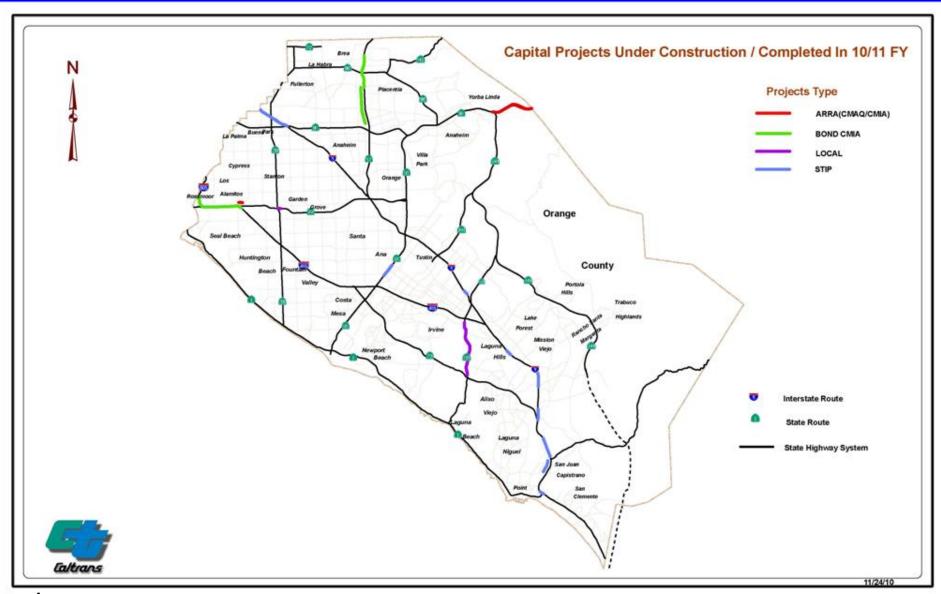

# Orange County Freeway Improvements

 Capital Projects under construction/completed in 10/11 FY

 SHOPP/Maintenance Projects under construction/completed in 10/11 FY

## CAPITAL PROJECTS UNDER CONSTRUCTION/COMPLETED IN 2010/2011 FY