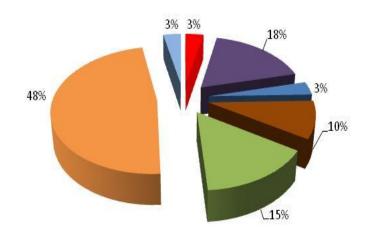

## SHOPP/MAINTENANCE PROJECTS UNDER CONSTRUCTION/COMPLETED IN 2010/2011 FY

#### **Major Maintenance**

ADA improvement on Whittier Blvd. @ Beach Blvd.

Bridge Preservation (SR 55 @ Baker)

#### Roadside Preservation

SB 405 @ 55 Highway Planting

#### **Pavement Preservation**

NB 73 north of Laguna Canyon Road

Emergency Response

Crystal Cove @ PCH

Jan. 2010 flooding on Ortega Highway (SR 74)

#### Mobility

Changeable Message Sign

## Roadway Preservation NB Beach Blvd. north of Imperial

#### Safety

NB 405 @ Magnolia, REACT crash cushion end treatment