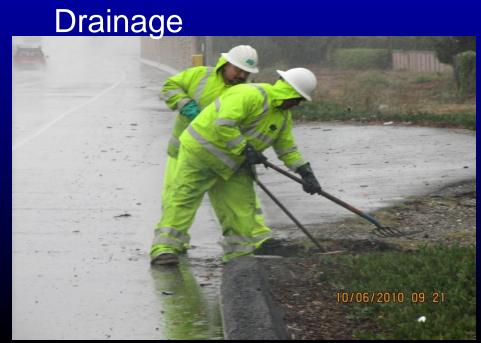

OMPLETED IN 2010/2011 FY







## SHOPP/MAINTENANCE PROJECTS UNDER CONSTRUCTION/COMPLETED IN 2010/2011 FY









#### ALL PROJECTS UNDER CONSTRUCTION/COMPLETED IN 2010/2011 FY







## Roadway Preservation NB Beach Blvd. north of Imperial





#### Safety

NB 405 @ Magnolia, REACT crash cushion end treatment



#### Roadside Preservation

SB 405 @ 55 Highway Planting



#### **Major Maintenance**

ADA improvement on Whittier Blvd. @ Beach Blvd.





Bridge Preservation (SR 55 @ Baker)



#### Mobility

Changeable Message Sign

#### **Pavement Preservation**





NB 73 north of Laguna Canyon Road





Emergency Response

Crystal Cove @ PCH







Jan. 2010 flooding on Ortega Highway (SR 74)

#### **Routine Maintenance**

2005-2010





#### Flexible Pavement





#### Rigid Pavement





#### Landscape





#### **Storm Activities**



Sweeping/Cleanup



#### Bridge Repair





#### **Traffic Safety**







## Types of Closures

Planned Work

Unplanned Work



### Questions