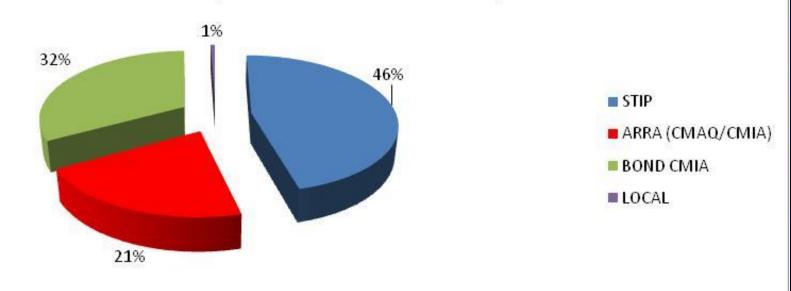

## Report on the State Highway Operation and Protection Program



Orange County Freeway/Highway Projects (2010/2011)

#### District 12 @ A Glance

- Centerline Miles 279
  - Freeway 140
  - Toll Roads 51
  - Conventional 88
  - Express Lanes 10 (Included in Freeway)
- Lane Miles 2004
  - Mix Flow 1059
  - HOV 226
  - Toll Roads 314
  - Conventional 365
  - Express lanes 40
- HOV Direct Connectors 6



# Orange County Freeway Improvements

 Capital Projects under construction/completed in 10/11 FY

 SHOPP/Maintenance Projects under construction/completed in 10/11 FY





## CAPITAL PROJECTS UNDER CONSTRUCTION/COMPLETED IN 2010/2011 FY







## SHOPP/MAINTENANCE PROJECTS UNDER CONSTRUCTION/COMPLETED IN 2010/2011 FY









#### ALL PROJECTS UNDER CONSTRUCTION/COMPLETED IN 2010/2011 FY







## Roadway Preservation NB Beach Blvd. north of Imperial





#### Safety

NB 405 @ Magnolia, REACT crash cushion end treatment



#### Roadside Preservation

SB 405 @ 55 Highway Planting



#### **Major Maintenance**

ADA improvement on Whittier Blvd. @ Beach Blvd.





Bridge Preservation (SR 55 @ Baker)



#### Mobility

Changeable Message Sign

#### **Pavement Preservation**





NB 73 north of Laguna Canyon Road





Emergency Response

Crystal Cove @ PCH







Jan. 2010 flooding on Ortega Highway (SR 74)

#### **Routine Maintenance**

2005-2010





#### Flexible Pavement





#### Rigid Pavement





#### Landscape





####