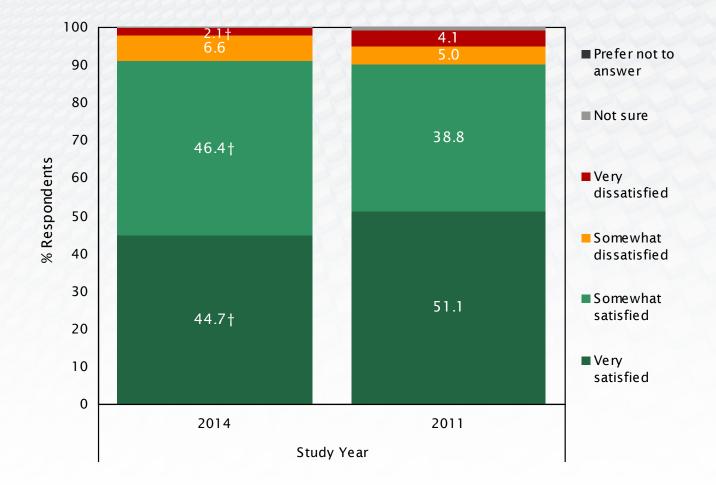

#### **Overall Customer Satisfaction**

+ Statistically significant difference (p < 0.05) between the 2011 and 2014 studies.