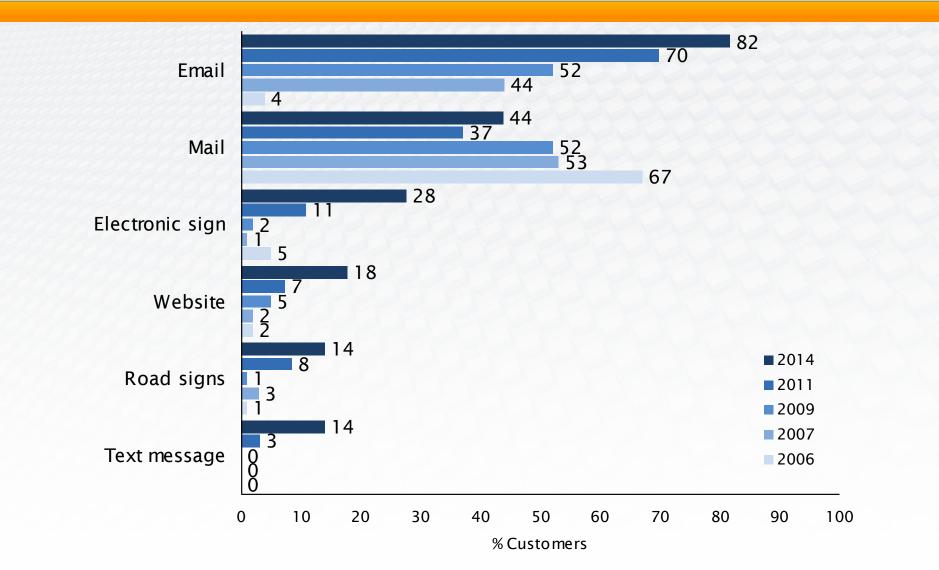

is a safe way to travel [97%] 91 Express Lanes toll road is well maintained, in good condition [98%] If you have issue, customer service responds in a timely manner [84%] Easy to get in touch with customer service representative [87%] Can reliably estimate travel times when using 91 Express Lanes [96%] Less wear and tear on your vehicle using 91 Express Lanes [90%] Convenience received from 91 Express Lanes is worth the cost [97%] The tolls you pay are used to help improve the 91 Freeway [82%]

#### Support for Direct Connect to SR-241



Note: Percentage adjusted to be among those with opinion for comparability

### **Opinion of Additional Access Points**



### Use of Express Lane Extension to I-15



#### Setting Toll to Promote Free-Flow



## **Preference for Receiving Information**



## **Customer Characteristics**

| Description        | 2007 | 2009 | 2011 | 2014 |
|--------------------|------|------|------|------|
| Percent Male       | 62%  | 52%  | 48%  | 55%  |
| Percent Female     | 38%  | 48%  | 52%  | 45%  |
| Full Time Worker   | 58%  | 64%  | 61%  | 70%  |
| Some College       |      |      |      |      |
| Education          | 83%  | 90%  | 83%  | 85%  |
| Ethnicity          |      |      |      |      |
| - Caucasian        | 70%  | 74%  | 69%  | 64%  |
| - Hispanic/Latino  | 13%  | 11%  | 11%  | 13%  |
| - African-American | 4%   | 4%   | 3%   | 2%   |
| - Asian            | 6%   | 4%   | 4%   | 6%   |

# **Key Findings and Conclusions**

- High levels of customer satisfaction overall
  - Satisfaction is also high for the standards that customers care a