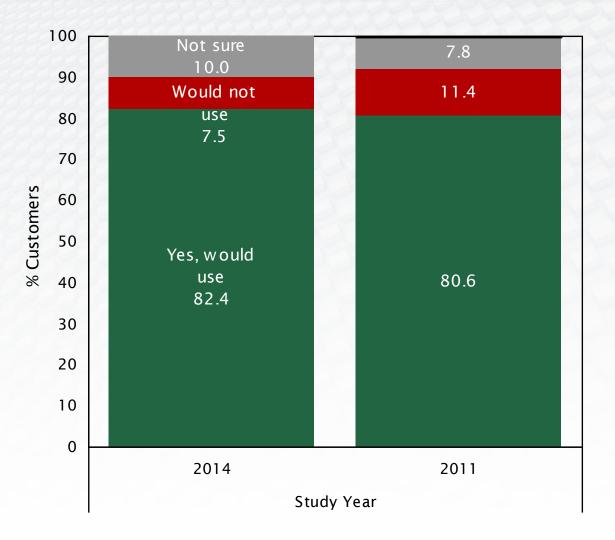

vel [99%] It's less stressful when using the 91 Express Lanes [98%] The 91 Express Lanes is a safe way to travel [97%] 91 Express Lanes toll road is well maintained, in good condition [98%] If you have issue, customer service responds in a timely manner [84%] Easy to get in touch with customer service representative [87%] Can reliably estimate travel times when using 91 Express Lanes [96%] Less wear and tear on your vehicle using 91 Express Lanes [90%] Convenience received from 91 Express Lanes is worth the cost [97%] The tolls you pay are used to help improve the 91 Freeway [82%]

#### Support for Direct Connect to SR-241



Note: Percentage adjusted to be among those with opinion for comparability

### **Opinion of Additional Access Points**



### Use of Express Lane Extension to I-15



#### Setting Toll to Promote Free-Flow



## **Preference for Receiving Information**



## **Customer Characteristics**

| Description        | 2007 | 2009 | 2011 | 2014 |
|--------------------|------|------|------|------|
| Percent Male       | 62%  | 52%  | 48%  | 55%  |
| Percent Female     | 38%  | 48%  | 52%  | 45%  |
| Full Time Worker   | 58%  | 64%  | 61%  | 70%  |
| Some College       |      |      |      |      |
| Education          | 83%  | 90%  | 83%  | 85%  |
| Ethnicity          |      |      |      |      |
| - Caucasian        | 70%  | 74%  | 69%  | 64%  |
| - Hispanic/Latino  | 13%  | 11%  | 11%  | 13%  |
| - African-American | 4%   | 4%   | 3%   | 2%   |
| - Asian            | 6%   | 4%   | 4%   | 6%   |

# **Key Findings and Conclusions**

- High levels of customer s