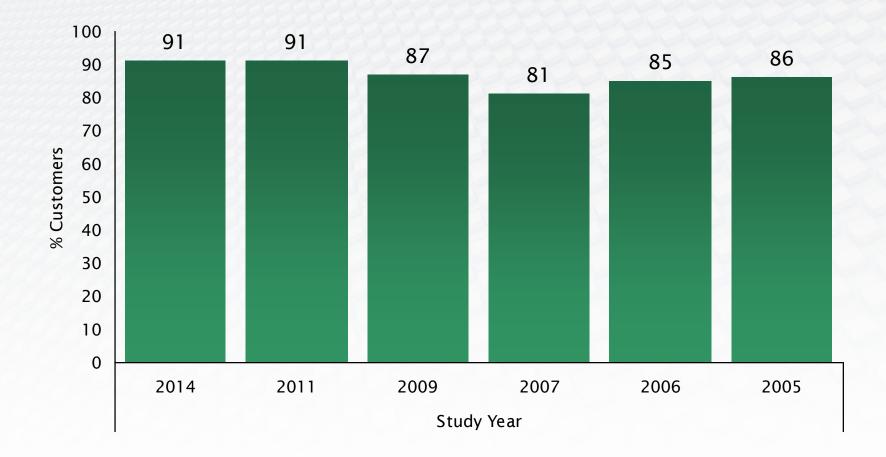

#### **Customer Satisfaction Trends**

Note: To allow for a direct comparison with past studies, the percentages have been recalculated to reflect only those with an opinion.