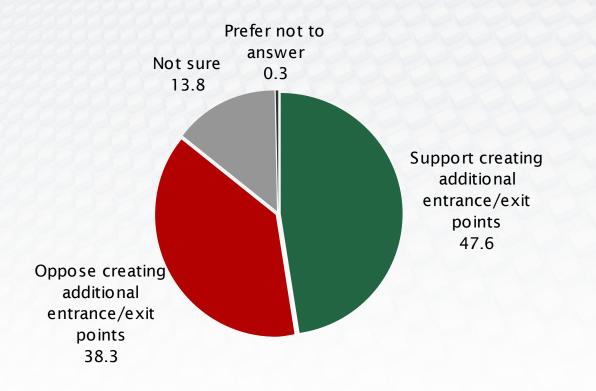

5%] The 91 Express Lanes is a fast way to travel [99%] It's less stressful when using the 91 Express Lanes [98%] The 91 Express Lanes is a safe way to travel [97%] 91 Express Lanes toll road is well maintained, in good condition [98%] If you have issue, customer service responds in a timely manner [84%] Easy to get in touch with customer service representative [87%] Can reliably estimate travel times when using 91 Express Lanes [96%] Less wear and tear on your vehicle using 91 Express Lanes [90%] Convenience received from 91 Express Lanes is worth the cost [97%] The tolls you pay are used to help improve the 91 Freeway [82%]

#### Support for Direct Connect to SR-241



Note: Percentage adjusted to be among those with opinion for comparability

### **Opinion of Additional Access Points**



### Use of Express Lane Extension to I-15



#### Setting Toll to Promote Free-Flow



## **Preference for Receiving Information**



## **Customer Characteristics**

| Description        | 2007 | 2009 | 2011 | 2014 |
|--------------------|------|------|------|------|
| Percent Male       | 62%  | 52%  | 48%  | 55%  |
| Percent Female     | 38%  | 48%  | 52%  | 45%  |
| Full Time Worker   | 58%  | 64%  | 61%  | 70%  |
| Some College       |      |      |      |      |
| Education          | 83%  | 90%  | 83%  | 85%  |
| Ethnicity          |      |      |      |      |
| - Caucasian        | 70%  | 74%  | 69%  | 64%  |
| - Hispanic/Latino  | 13%  | 11%  | 11%  | 13%  |
| - African-American | 4%   | 4%   | 3%   | 2%   |
| - Asian            | 6%   | 4%   | 4%   | 6%   |

# **Key Findings a