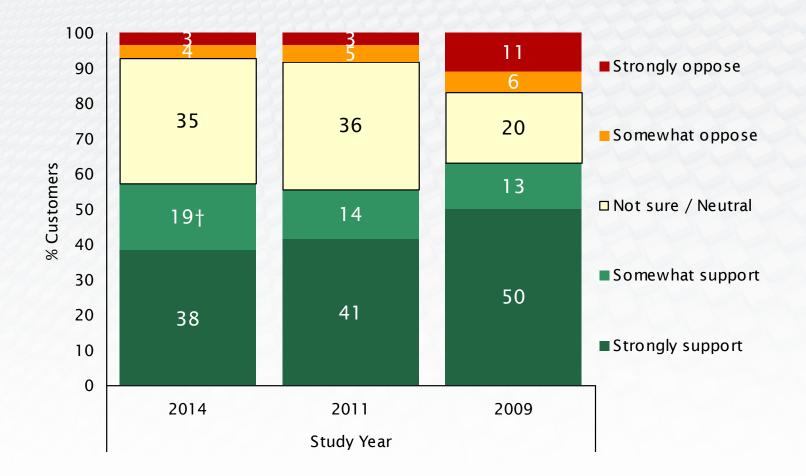

#### **Overall Customer Satisfaction**

+ Statistically significant difference (p < 0.05) between the 2011 and 2014 studies.