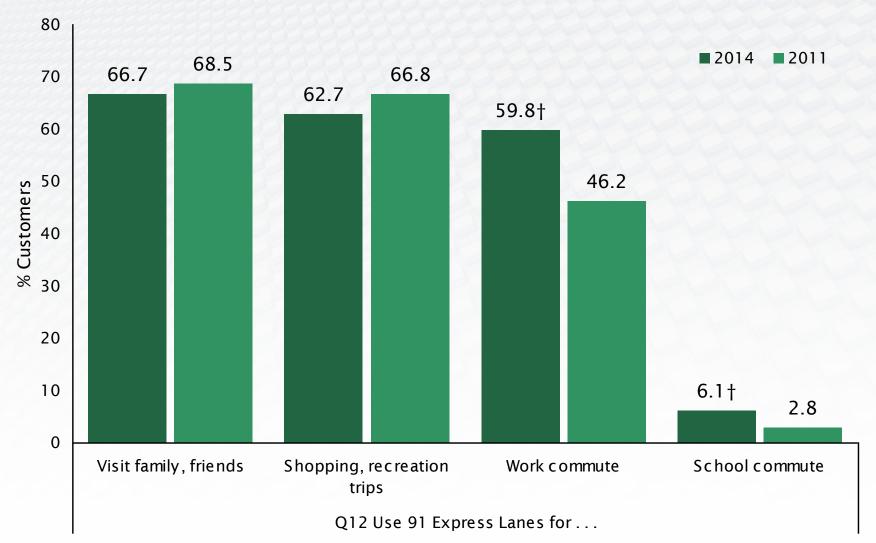

posure to OCTA's communications and preferences for receiving information

# Methodology of Study

- Mixed-method design
  - Recruited via email and mailed invitations
    Online data collection at secure survey site
- 1,349 customers
- Conducted August 19<sup>th</sup> to Sept 20<sup>th</sup>, 2014
- Overall margin of error: ± 2.64%

#### **Overall Customer Satisfaction**



+ Statistically significant difference (p < 0.05) between the 2011 and 2014 studies.

#### **Customer Satisfaction Trends**



Note: To allow for a direct comparison with past studies, the percentages have been recalculated to reflect only those with an opinion.

#### Satisfaction by Years and Usage



#### Average Number of One-Way Trips



#### Minutes Saved on One-Way Commute



#### **Express Lanes Trip Purpose**



## **Origin and Destination**



Study Year

### Importance of Performance Standards

|                                                                  | Extremely impo | rtant             | Very important |       |  |
|------------------------------------------------------------------|----------------|-------------------|----------------|-------|--|
| You save time when using the 91 Express Lanes                    | 7              |                   | 19.8           |       |  |
| The 91 Express Lanes is a fast way to travel                     | 65.6           |                   | 27.4           |       |  |
| Your billing statements are accurate                             | 58.9           | 29.7              |                |       |  |
| 91 Express Lanes toll road is well maint