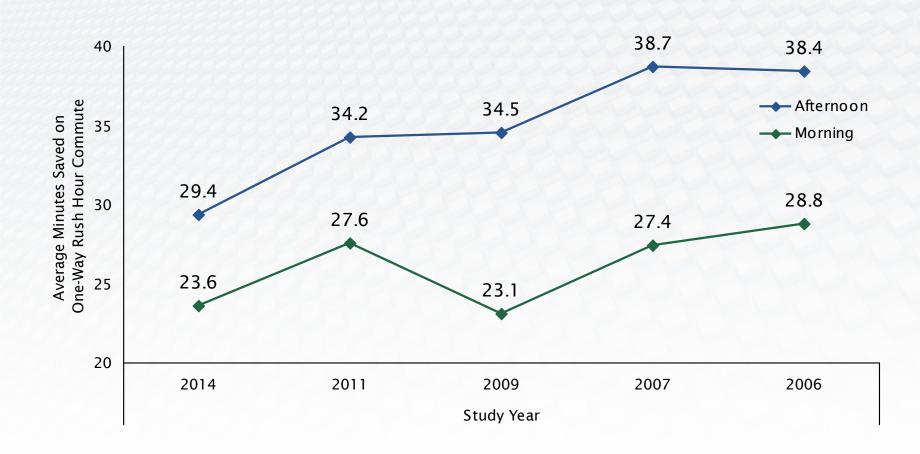

ement of lanes
- Identify customers' exposure to OCTA's communications and preferences for receiving information

# Methodology of Study

- Mixed-method design
  - Recruited via email and mailed invitations
    Online data collection at secure survey site
- 1,349 customers
- Conducted August 19<sup>th</sup> to Sept 20<sup>th</sup>, 2014
- Overall margin of error: ± 2.64%

#### **Overall Customer Satisfaction**



+ Statistically significant difference (p < 0.05) between the 2011 and 2014 studies.

#### **Customer Satisfaction Trends**



Note: To allow for a direct comparison with past studies, the percentages have been recalculated to reflect only those with an opinion.

#### Satisfaction by Years and Usage



#### Average Number of One-Way Trips



#### Minutes Saved on One-Way Commute



#### **Express Lanes Trip Purpose**



## **Origin and Destination**



Study Year

### Importance of Performance Standards

|                                                                  | Extremely impo | rtant             | Very important |       |  |
|------------------------------------------------------------------|----------------|-------------------|----------------|-------|--|
| You save time when using the 91 Express Lanes                    | 7              |                   | 19.8           |       |  |
| The 91 Express Lanes is a fast way to travel                     | 65.6           |                   | 27.4           |       |  |
| Your billing statements are accurate                             | 58.9           | 29.7              |                |       |  |
| 9