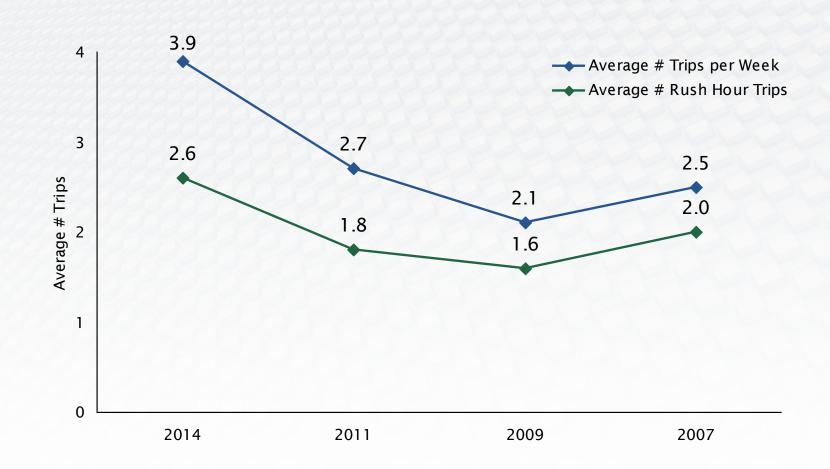

y Transportation Authority's (OCTA) management of lanes
- Identify customers' exposure to OCTA's communications and preferences for receiving information

# Methodology of Study

- Mixed-method design
  - Recruited via email and mailed invitations
    Online data collection at secure survey site
- 1,349 customers
- Conducted August 19<sup>th</sup> to Sept 20<sup>th</sup>, 2014
- Overall margin of error: ± 2.64%

#### **Overall Customer Satisfaction**



+ Statistically significant difference (p < 0.05) between the 2011 and 2014 studies.

#### **Customer Satisfaction Trends**



Note: To allow for a direct comparison with past studies, the percentages have been recalculated to reflect only those with an opinion.

#### Satisfaction by Years and Usage



#### Average Number of One-Way Trips



#### Minutes Saved on One-Way Commute



#### **Express Lanes Trip Purpose**



## **Origin and Destination**



Study Year

### Importance of Performance Standards

|                                                                  | Extremely impo | rtant             | Very important |       |  |
|------------------------------------------------------------------|----------------|-------------------|----------------|-------|--|
| You save time when using the 91 Express Lanes                    | 7              |                   | 19.8           |       |  |
| The 91 Express Lanes is a fast way to travel                     | 65.6           |                   | 27.4           |       |  |
| Your billing statements are accurate                             | 58.9           | 29.7