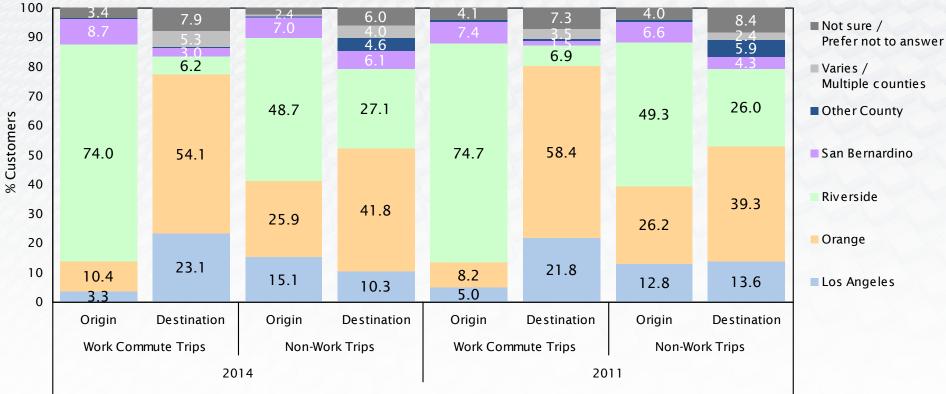

nd preferences for receiving information

# Methodology of Study

- Mixed-method design
  - Recruited via email and mailed invitations
    Online data collection at secure survey site
- 1,349 customers
- Conducted August 19<sup>th</sup> to Sept 20<sup>th</sup>, 2014
- Overall margin of error: ± 2.64%

#### **Overall Customer Satisfaction**



+ Statistically significant difference (p < 0.05) between the 2011 and 2014 studies.

#### **Customer Satisfaction Trends**



Note: To allow for a direct comparison with past studies, the percentages have been recalculated to reflect only those with an opinion.

#### Satisfaction by Years and Usage



#### Average Number of One-Way Trips



#### Minutes Saved on One-Way Commute



#### **Express Lanes Trip Purpose**



## **Origin and Destination**



Study Year

### Importance of Performance Standards

|                                                                  | Extremely impo | rtant             | Very important |       |  |
|------------------------------------------------------------------|----------------|-------------------|----------------|-------|--|
| You save time when using the 91 Express Lanes                    | 7              |                   | 19.8           |       |  |
| The 91 Express Lanes is a fast way to travel                     | 65.6           |                   | 27.4           |       |  |
| Your billing statements are accurate                             | 58.9           | 29.7              |                |       |  |
| 91 Express Lanes toll road is well maintained, in good condition | 50.5