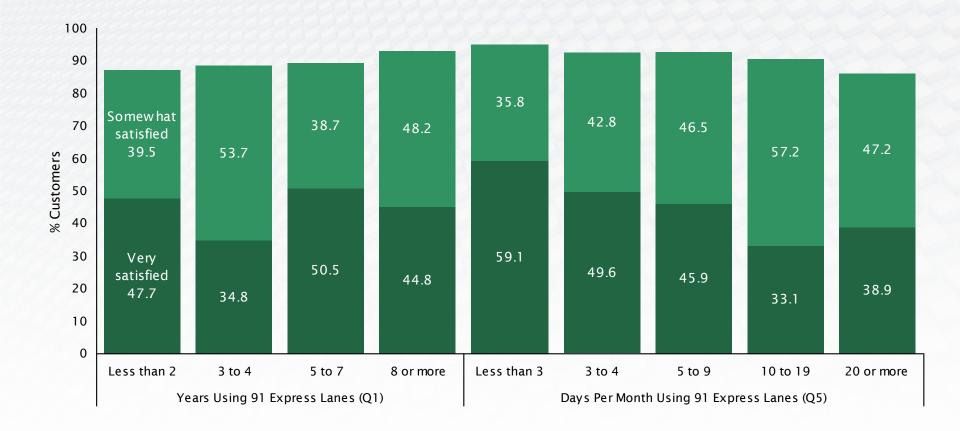

es
- Measure perceptions of Orange County Transportation Authority's (OCTA) management of lanes
- Identify customers' exposure to OCTA's communications and preferences for receiving information

# Methodology of Study

- Mixed-method design
  - Recruited via email and mailed invitations
    Online data collection at secure survey site
- 1,349 customers
- Conducted August 19<sup>th</sup> to Sept 20<sup>th</sup>, 2014
- Overall margin of error: ± 2.64%

#### **Overall Customer Satisfaction**



+ Statistically significant difference (p < 0.05) between the 2011 and 2014 studies.

#### **Customer Satisfaction Trends**



Note: To allow for a direct comparison with past studies, the percentages have been recalculated to reflect only those with an opinion.

#### Satisfaction by Years and Usage



#### Average Number of One-Way Trips



#### Minutes Saved on One-Way Commute



#### **Express Lanes Trip Purpose**



## **Origin and Destination**



Study Year

### Importance of Performance Standards

|                                                                  | Extremely impo | rtant             | Very important |       |  |
|------------------------------------------------------------------|----------------|-------------------|----------------|-------|--|
| You save time when using the 91 Express Lanes                    | 7              |                   | 19.8           |       |  |
| The 91 Express Lanes is a fast way to travel                     | 65.6           |                   | 27.4           |       |  |
| Your billing statements are accurate