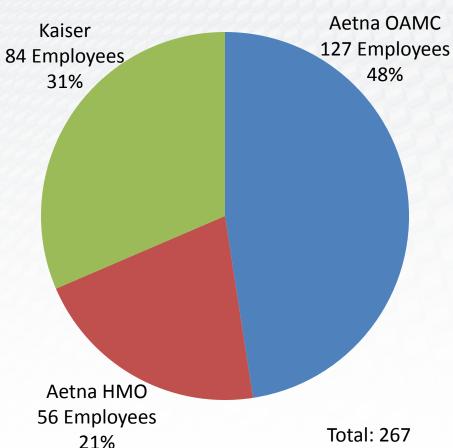

### Medical Plan Participation

# 2011 Transition Year Medical Contribution Schedule Recommendation

|                               | Contribution Schedule for Employees with<br>less than 7 years of service<br>(hired on or after 6/27/04) |                                     |                    |                             | Contribution Schedule for Employees with 7<br>or more years of service<br>(hired prior to 6/27/04) |                             |                    |                             |                    |                                               |
|-------------------------------|---------------------------------------------------------------------------------------------------------|-------------------------------------|--------------------|-----------------------------|----------------------------------------------------------------------------------------------------|-----------------------------|--------------------|-----------------------------|--------------------|-----------------------------------------------|
|                               | Headcount                                                                                               |                                     | 2010               |                             | 2011                                                                                               |                             | 2010               |                             | 2011               |                                               |
| Plan (headcount)              | <7 yrs<br>of<br>service                                                                                 | 7 or<br>more<br>years of<br>service | Monthly<br>Premium | Monthly<br>Employee<br>Cost | Monthly<br>Premium                                                                                 | Monthly<br>Employee<br>Cost | Monthly<br>Premium | Monthly<br>Employee<br>Cost | Monthly<br>Premium | Kaiser/HMO<br>\$0, OAMC<br>Based on<br>Salary |
| Kaiser (133)                  |                                                                                                         |                                     |                    |                             |                                                                                                    |                             |                    |                             |                    |                                               |
| Employee Only                 | 23                                                                                                      | 23                                  | \$384              | \$38                        | \$442                                                                                              | \$44                        | \$384              | \$0                         | \$442              | \$0                                           |
| Two-party                     | 10                                                                                                      | 21                                  | \$767              | \$115                       | \$884                                                                                              | \$133                       | \$767              | \$0                         | \$884              | \$0                                           |
| Family                        | 16<br>49                                                                                                | 40<br><b>84</b>                     | \$1,085            | \$163                       | \$1,251                                                                                            | \$188                       | \$1,085            | \$0                         | \$1,251            | \$0                                           |
| Kaiser Total                  | 49                                                                                                      | 84                                  |                    |                             |                                                                                                    |                             |                    |                             |                    |                                               |
| A etna HMO (139)              |                                                                                                         |                                     |                    |                             |                                                                                                    |                             |                    |                             |                    |                                               |
| Employee Only                 | 36                                                                                                      | 15                                  | \$390              | \$39                        | \$392                                                                                              | \$39                        | \$390              | \$0                         | \$392              | \$0                                           |
| Two-party                     | 17                                                                                                      | 16                                  | \$839              | \$126                       | \$843                                                                                              | \$126                       | \$839              | \$0                         | \$843              | \$0                                           |
| Family HMO Total              | 30<br><b>83</b>                                                                                         | 25<br><b>56</b>                     | \$1,132            | \$170                       | \$1,137                                                                                            | \$170                       | \$1,132            | \$0                         | \$1,137            | \$0                                           |
| 1                             |                                                                                                         | "                                   |                    |                             |                                                                                                    |                             |                    |                             |                    |                                               |
| Aetna OAMC (190)              |                                                                                                         |                                     |                    |                             |                                                                                                    |                             |                    |                             |                    |                                               |
| Employee Only                 | 41                                                                                                      | 24                                  | \$608              | \$61                        | \$756                                                                                              | \$76                        | \$608              | \$0                         | \$756              |                                               |
| less than \$50k (4)           |                                                                                                         |                                     |                    |                             |                                                                                                    |                             |                    |                             |                    | \$30                                          |
| \$50k - \$74k (9)             |                                                                                                         |                                     |                    |                             |                                                                                                    |                             |                    |                             |                    | \$45                                          |
| \$75k - \$99k (5)             |                                                                                                         |                                     |                    |                             |                                                                                                    |                             |                    |                             |                    | \$60                                          |
| \$100k plus (6)               | I .                                                                                                     |                                     | 24 000             | 2.00                        |                                                                                                    | 2011                        |                    | •                           |                    | \$75                                          |
| Two-party less than \$50k (5) | 9                                                                                                       | 40                                  | \$1,306            | \$196                       | \$1,625                                                                                            | \$244                       | \$1,306            | \$0                         | \$1,625            | \$95                                          |
| \$50k - \$74k (17)            | I                                                                                                       |                                     |                    |                             |                                                                                                    |                             |                    |                             |                    | \$130                                         |
| \$75k - \$99k (8)             |                                                                                                         |                                     |                    |                             |                                                                                                    |                             |                    |                             |                    | \$180                                         |
| \$100k plus (10)              |                                                                                                         |                                     |                    |                             |                                                                                                    |                             |                    |                             |                    | \$240                                         |
| Family                        | 14                                                                                                      | 62                                  | \$1,762            | \$264                       | \$2,192                                                                                            | \$329                       | \$1,762            | \$0                         | \$2,192            |                                               |
| less than \$50k (7)           |                                                                                                         |                                     |                    |                             |                                                                                                    |                             |                    |                             |                    | \$120                                         |
| \$50k - \$74k (20)            | I .                                                                                                     |                                     |                    |                             |                                                                                                    |                             |                    |                             |                    | \$170                                         |
| \$75k - \$99k (15)            | I .                                                                                                     |                                     |                    |                             |                                                                                                    | <b> </b>                    |                    |                             |                    | \$225                                         |
| \$100k plus (20)              |                                                                                                         |                                     |                    |                             |                                                                                                    |                             |                    |                             |                    | \$325                                         |
| OAMC Total                    | 64                                                                                                      | 126                                 |                    |                             |                                                                                                    |                             |                    |                             |                    |                                               |