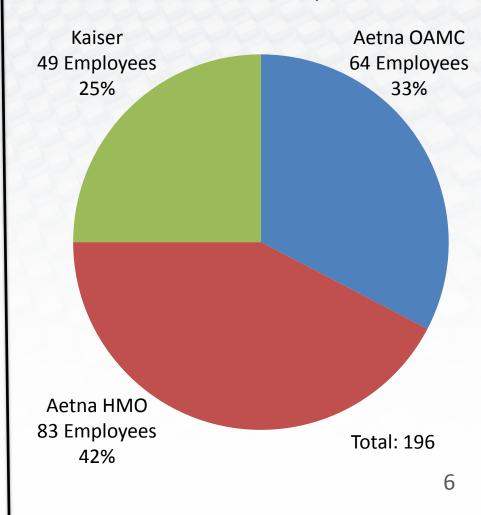

### Employees Hired After June 27, 2004

# 2011 Transition Year Medical Contribution Schedule Recommendation

|                               | Contribution Schedule for Employees with<br>less than 7 years of service<br>(hired on or after 6/27/04) |                                     |                    |                             | Contribution Schedule for Employees with 7<br>or more years of service<br>(hired prior to 6/27/04) |                             |                    |                             |                    |                                               |
|-------------------------------|---------------------------------------------------------------------------------------------------------|-------------------------------------|--------------------|-----------------------------|----------------------------------------------------------------------------------------------------|-----------------------------|--------------------|-----------------------------|--------------------|-----------------------------------------------|
|                               | Headcount                                                                                               |                                     | 2010               |                             | 2011                                                                                               |                             | 2010               |                             | 2011               |                                               |
| Plan (headcount)              | <7 yrs<br>of<br>service                                                                                 | 7 or<br>more<br>years of<br>service | Monthly<br>Premium | Monthly<br>Employee<br>Cost | Monthly<br>Premium                                                                                 | Monthly<br>Employee<br>Cost | Monthly<br>Premium | Monthly<br>Employee<br>Cost | Monthly<br>Premium | Kaiser/HMO<br>\$0, OAMC<br>Based on<br>Salary |
| Kaiser (133)                  |                                                                                                         |                                     |                    |                             |                                                                                                    |                             |                    |                             |                    |                                               |
| Employee Only                 | 23                                                                                                      | 23                                  | \$384              | \$38                        | \$442                                                                                              | \$44                        | \$384              | \$0                         | \$442              | \$0                                           |
| Two-party                     | 10                                                                                                      | 21                                  | \$767              | \$115                       | \$884                                                                                              | \$133                       | \$767              | \$0                         | \$884              | \$0                                           |
| Family                        | 16<br>49                                                                                                | 40<br><b>84</b>                     | \$1,085            | \$163                       | \$1,251                                                                                            | \$188                       | \$1,085            | \$0                         | \$1,251            | \$0                                           |
| Kaiser Total                  | 49                                                                                                      | 84                                  |                    |                             |                                                                                                    |                             |                    |                             |                    |                                               |
| A etna HMO (139)              |                                                                                                         |                                     |                    |                             |                                                                                                    |                             |                    |                             |                    |                                               |
| Employee Only                 | 36                                                                                                      | 15                                  | \$390              | \$39                        | \$392                                                                                              | \$39                        | \$390              | \$0                         | \$392              | \$0                                           |
| Two-party                     | 17                                                                                                      | 16                                  | \$839              | \$126                       | \$843                                                                                              | \$126                       | \$839              | \$0                         | \$843              | \$0                                           |
| Family HMO Total              | 30<br><b>83</b>                                                                                         | 25<br><b>56</b>                     | \$1,132            | \$170                       | \$1,137                                                                                            | \$170                       | \$1,132            | \$0                         | \$1,137            | \$0                                           |
| 1                             |                                                                                                         | "                                   |                    |                             |                                                                                                    |                             |                    |                             |                    |                                               |
| Aetna OAMC (190)              |                                                                                                         |                                     |                    |                             |                                                                                                    |                             |                    |                             |                    |                                               |
| Employee Only                 | 41                                                                                                      | 24                                  | \$608              | \$61                        | \$756                                                                                              | \$76                        | \$608              | \$0                         | \$756              |                                               |
| less than \$50k (4)           |                                                                                                         |                                     |                    |                             |                                                                                                    |                             |                    |                             |                    | \$30                                          |
| \$50k - \$74k (9)             |                                                                                                         |                                     |                    |                             |                                                                                                    |                             |                    |                             |                    | \$45                                          |
| \$75k - \$99k (5)             |                                                                                                         |                                     |                    |                             |                                                                                                    |                             |                    |                             |                    | \$60                                          |
| \$100k plus (6)               | I .                                                                                                     |                                     | 24 000             | 2.00                        |                                                                                                    | 2011                        |                    | •                           |                    | \$75                                          |
| Two-party less than \$50k (5) | 9                                                                                                       | 40                                  | \$1,306            | \$196                       | \$1,625                                                                                            | \$244                       | \$1,306            | \$0                         | \$1,625            | \$95                                          |
| \$50k - \$74k (17)            | I                                                                                                       |                                     |                    |                             |                                                                                                    |                             |                    |                             |                    | \$130                                         |
| \$75k - \$99k (8)             |                                                                                                         |                                     |                    |                             |                                                                                                    |                             |                    |                             |                    | \$180                                         |
| \$100k plus (10)              |                                                                                                         |                                     |                    |                             |                                                                                                    |                             |                    |                             |                    | \$240                                         |
| Family                        | 14                                                                                                      | 62                                  | \$1,762            | \$264                       | \$2,192                                                                                            | \$329                       | \$1,762            | \$0                         | \$2,192            |                                               |
| less than \$50k (7)           |                                                                                                         |                                     |                    |                             |                                                                                                    |                             |                    |                             |                    | \$120                                         |
| \$50k - \$74k (20)            | I .                                                                                                     |                                     |                    |                             |                                                                                                    |                             |                    |                             |                    | \$170                                         |
| \$75k - \$99k (15)            | I .                                                                                                     |                                     |                    |                             |                                                                                                    | <b> </b>                    |                    |                             |                    | \$225                                         |
| \$100k plus (20)              |                                                                                                         |                                     |                    |                             |                                                                                                    |                             |                    |                             |                    | \$325                                         |
| OAMC Total                    | 64                                                                                                      | 126                                 |                    |                             |                                                                                                    |                             |                    |                             |                    |                                               |