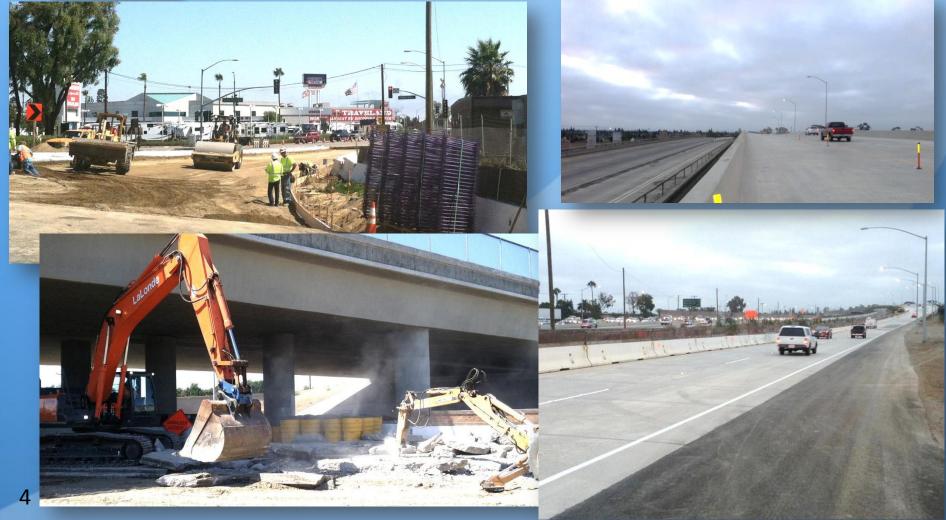

### **EAST and WEST SEGMENTS**

- Construction began in 2010
- Anticipated completion in late 2014 / early 2015
- \$277 million project
- Project contractor is Atkinson Construction

#### TRAFFIC SWITCH and NEW CONNECTOR

Southbound Interstate 405 (I-405) / Eastbound State Route 22 (SR-22)

## TRAFFIC SWITCH and NEW CONNECTOR Southbound I-405 / Eastbound SR-22