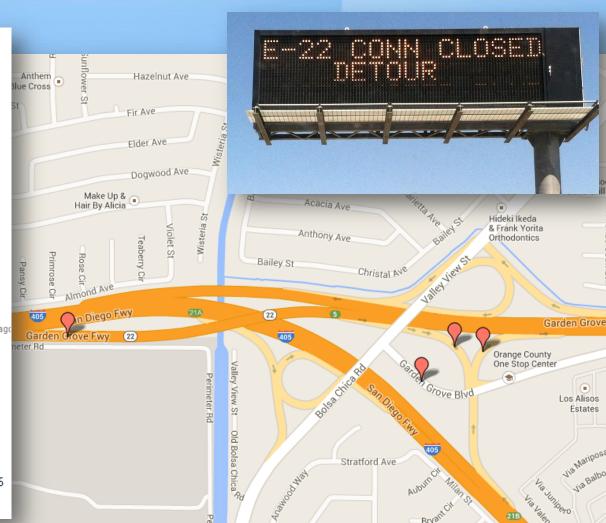

#### Southbound I-405 / Eastbound SR-22 Connector 55-Hour Closure: July 26-29, 2013

The structures listed below will be closed for 55-hours. from 10 p.m. Friday, July 26 to 5 a.m. Monday, July 29. This 55-hour weekend closure is necessary so that crews can re-stripe and realign the freeway and nearby on- and off-ramps in order to shift traffic onto the new southbound I-405 / eastbound SR-22 connector, which has been reconstructed to make room for the SR-22/I-405 carpool connector.

RECOMMENDED DETOUR: From SB I-405 freeway take the Westminster Ave. EAST exit, continue on Westminster Ave.; turn left on Goldenwest Street and continue north to reconnect with the EB SR-22 freeway.

For more information regarding this activity, visit the WCC project website at www.octa.net/BridgeDemo.

Public · 173 views

Created on Feb 1 - By West County Connectors - Updated 4 days ago Rate this map - Write a comment - KML - -

**ऍ+1** ⟨ 0

Southbound I-405 / Eastbound SR-22 Connector Closed from 10 PM Friday, July 26 to 5 AM Monday, July 29.

Eastbound SR-22 Valley View St. Off-Ramp Closed from 10 PM Friday, July 26 to 5 AM Monday, July 29.

Eastbound SR-22 Valley View St. On-Ramp Closed from 10 PM Friday, July 26 to 5 AM Monday, July 29.

Garden Grove Blvd. (between Valley View St. & NB I-405 Valley View St. Off-Rmap)

Closed from 10 PM Friday, July 26 to 5 AM Monday, July 29.