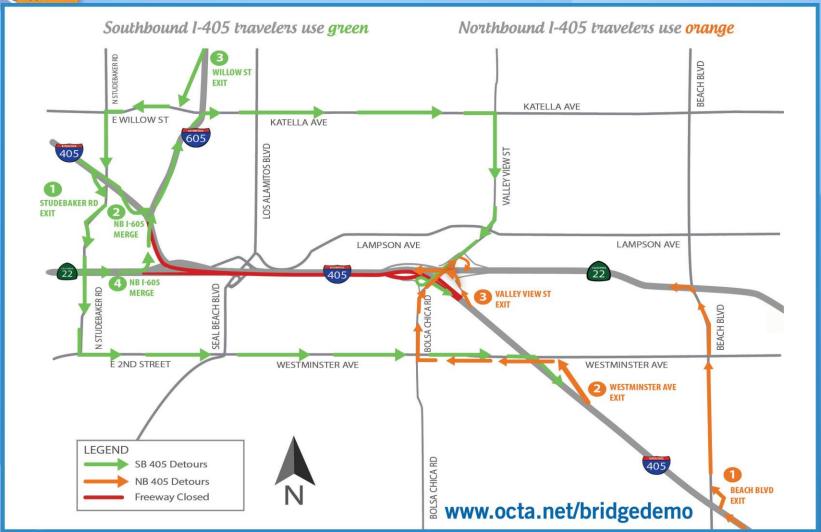

RECOMMENDED DETOUR: From SB I-405 freeway take the Westminster Ave. EAST exit, continue on Westminster Ave.; turn left on Goldenwest Street and continue north to reconnect with the EB SR-22 freeway.

For more information regarding this activity, visit the WCC project website at www.octa.net/BridgeDemo.

Public · 173 views

Created on Feb 1 - By West County Connectors - Updated 4 days ago Rate this map - Write a comment - KML - -

**ऍ+1** ⟨ 0

Southbound I-405 / Eastbound SR-22 Connector Closed from 10 PM Friday, July 26 to 5 AM Monday, July 29.

Eastbound SR-22 Valley View St. Off-Ramp Closed from 10 PM Friday, July 26 to 5 AM Monday, July 29.

Eastbound SR-22 Valley View St. On-Ramp Closed from 10 PM Friday, July 26 to 5 AM Monday, July 29.

Garden Grove Blvd. (between Valley View St. & NB I-405 Valley View St. Off-Rmap)

Closed from 10 PM Friday, July 26 to 5 AM Monday, July 29.

#### Southbound I-405 / Eastbound SR-22 Connector

- 20-Hour I-405 Freeway Closure
  - 9 p.m. Saturday, Aug. 17 to 5 p.m. Sunday, Aug. 18
- What will be closed?
  - Northbound I-405 at Valley View Street
  - Southbound I-405 between I-605 junction and SR-22 freeway
- www.octa.net/BridgeBash