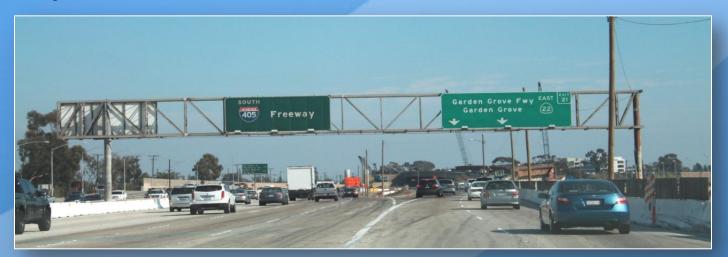

#### TRAFFIC SWITCH and NEW CONNECTOR

Southbound Interstate 405 (I-405) / Eastbound State Route 22 (SR-22)

#### Southbound I-405 / Eastbound SR-22 Connector 55-Hour Closure: July 26-29, 2013

The structures listed below will be closed for 55-hours. from 10 p.m. Friday, July 26 to 5 a.m. Monday, July 29. This 55-hour weekend closure is necessary so that crews can re-stripe and realign the freeway and nearby on- and off-ramps in order to shift traffic onto the new southbound I-405 / eastbound SR-22 connector, which has been reconstructed to make room for the SR-22/I-405 carpool connector.

## TRAFFIC SWITCH and NEW CONNECTOR Southbound I-405 / Eastbound SR-22