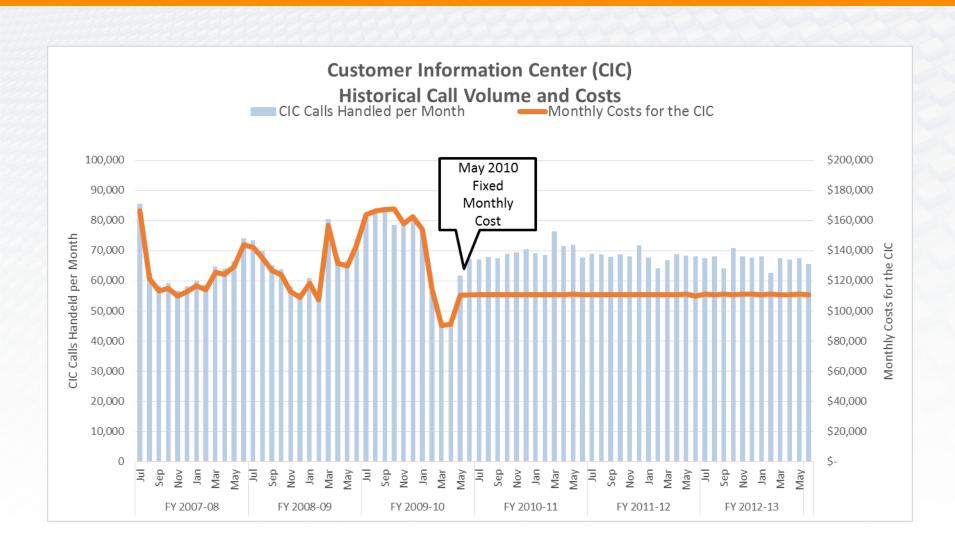

#### Agreement for Customer Information Center Services



### **Customer Information Center**

- Handles 800,000+ customer calls annually
- Operates seven days a week, 365 days a year
- Average wait time less than two minutes
- Current contract with Alta Resources will expire June 30, 2014



### **Call Volumes and Cost History**



# Manage Call Volumes and Cost

- Develop and promote new digital communication channels
- Enhance 511



- Adjust CIC operation days/hours
- Adopt pricing ranges to accommodate call volume changes
- Maintain two minutes or less average wait time

## **CIC** Hours of Operation

| Hours of<br>Operation             | Scenario 1          | Scenario 2          | Scenario 3<br>(Status Quo) |  |  |
|-----------------------------------|---------------------|---------------------|----------------------------|--|--|
| Weekdays                          | 7:00 a.m 7:00 p.m.  | 7:00 a.m 7:00 p.m.  | 7:00 a.m 8:00 p.m.         |  |  |
| weekdays                          | 7.00 d.m. 7.00 p.m. | 7.00 u.m. 7.00 p.m. | 7.00 u.m. 0.00 p.m.        |  |  |
| Weekends                          | 8:00 a.m 6:00