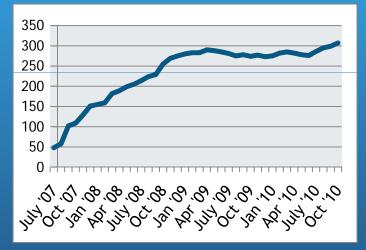

#### **Current Program Highlights**

- 56 employers served
- 83 unique worksites
- 24 Orange County cities
- 75,000 monthly passenger trips
- \$1.60 subsidy per passenger
- 2.2 million monthly vehicle miles reduced