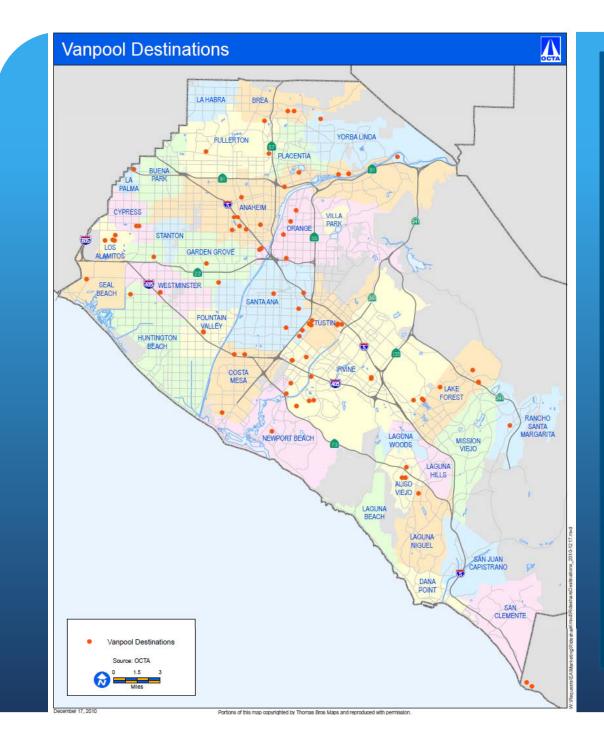

#### **Current Program Highlights**

- 56 employers served
- 83 unique worksites
- 24 Orange County cities
- 75,000 monthly passenger trips
- \$1.60 subsidy per passenger
- 2.2 million monthly vehicle miles reduced