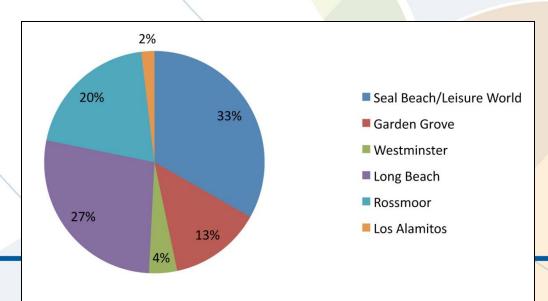

## WCC Open Houses Feb. 2008 to Dec. 2010

Open Houses 30

Total Attendees 1,128

#### Attendees by City