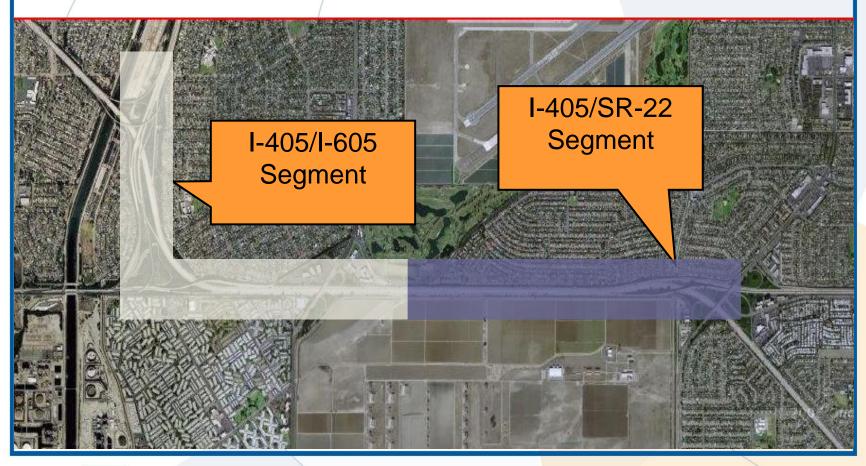

# **West County Connectors**

## I-405 and I-605 Corridor

#### **East Segment**

Construction Contract Approval - June 25, 2010

Begin Construction - Sept. 7, 2010

### **West Segment**

Construction Contract Approval - Nov. 2010

Begin Construction - Jan. 2011