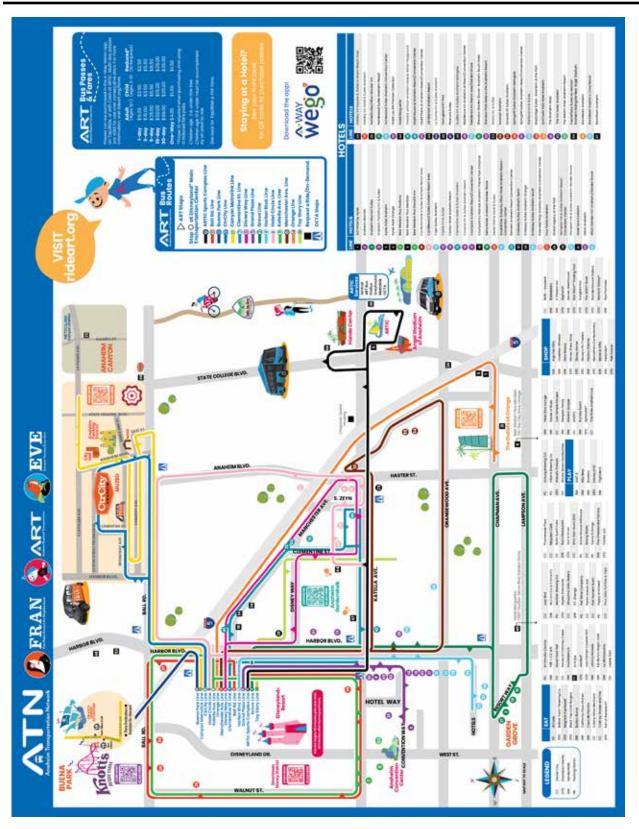

# **ANAHEIM RESORT TRANSPORTATION MAP**

#### Fares 3 Ways to Pay

- A-Way WeGo app for all day passes
- Cash at the ARTIC for paper passes (all day or one way use)
- Tap2Ride for one way passes.

\*For current fare prices, visit rideart.org/fares

# **ANAHEIM RESORT TRANSPORTATION INFO**

Routing and times are subject to change. For current schedules and additional information, please visit www.rideart.org