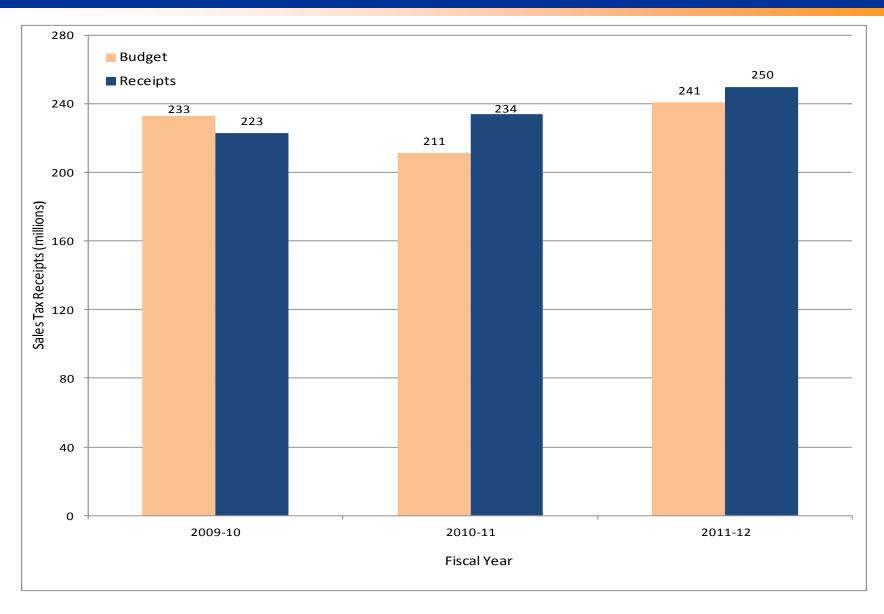

## Sales Tax Revenue

- Local Transportation Fund (LTF)
  - Fiscal year 2011-12 LTF budget is \$128 million
    - Budget based on a sales tax growth rate of 5.4%
    - Fiscal year 2010-11 revenue base for budget was \$121 million
  - Receipts through December 2011 have exceeded the budget by 5.3%
  - Projected annual sales tax revenue is \$134 million
- Local Transportation Authority Fund (LTA) Measure M2
  - Fiscal year 2011-12 LTA budget is \$241 million
    - Budget based on a sales tax growth rate of 5.4%
    - Fiscal year 2010-11 revenue base for budget was \$229 million
  - Receipts through December 2011 have exceeded the budget by 3.9%
  - Projected annual sales tax revenue is \$250 million

## LTA Revenue Last 3 Fiscal Years