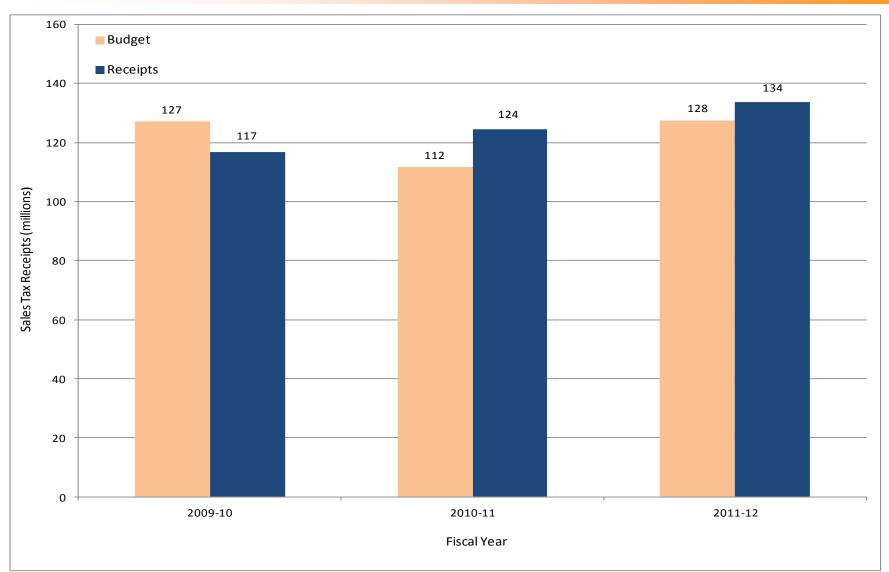

## Sales Tax Revenue

- Local Transportation Fund (LTF)
  - Fiscal year 2011-12 LTF budget is \$128 million
    - Budget based on a sales tax growth rate of 5.4%
    - Fiscal year 2010-11 revenue base for budget was \$121 million
  - Receipts through December 2011 have exceeded the budget by 5.3%
  - Projected annual sales tax revenue is \$134 million
- Local Transportation Authority Fund (LTA) Measure M2
  - Fiscal year 2011-12 LTA budget is \$241 million
    - Budget based on a sales tax growth rate of 5.4%
    - Fiscal year 2010-11 revenue base for budget was \$229 million
  - Receipts through December 2011 have exceeded the budget by 3.9%
  - Projected annual sales tax revenue is \$250 million

## LTF Revenue Last 3 Fiscal Years