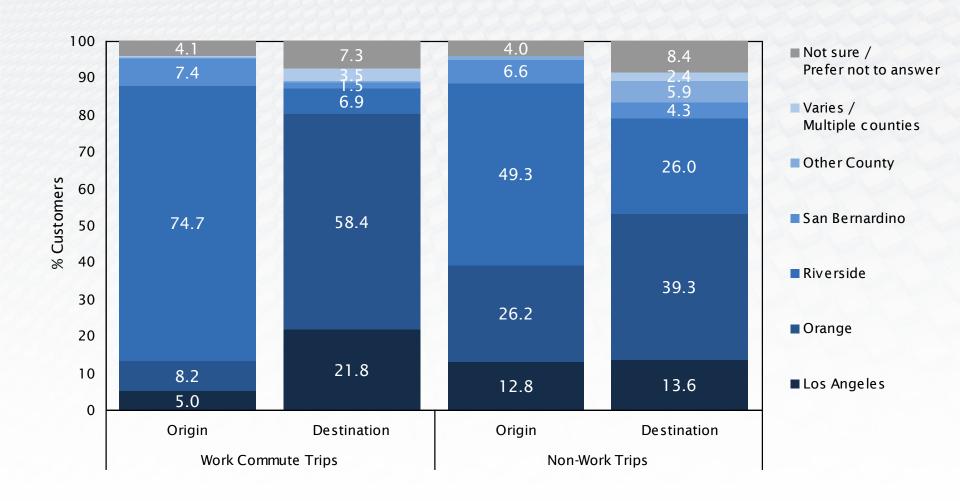

entify importance of performance standards
- Measure satisfaction with 91 Express Lanes
  - Overall
  - Regarding specific performance standards
- Measure perceptions of OCTA's management of lanes
- Identify customers' exposure to OCTA's communications and preferences for receiving information

#### Methodology of Study

- Mixed-method design
  - Web survey with email invitation
  - 15-minute telephone survey
- **1,000** customers
  - o 630 web
  - o 370 phone
- Conducted Sept 19<sup>th</sup> to Sept 26<sup>th</sup>, 2011
- Overall margin of error: ± 3.07%

#### **Overall Customer Satisfaction**



# Customer Satisfaction by Year



#### Satisfaction by Years & Usage



#### Average One-Way Trips



#### Minutes Saved on One-Way Commute



# Express Lanes Usage



## Origin & Destination



#### Importance of Performance Standards

You save time when using the 91 Express Lanes The 91 Express Lanes is a fast way to travel Your billing statements are accurate 91 Express Lanes toll road is well maintained, in good condition It's less stressful when using the 91 Express Lanes The 91 Express Lanes is a safe way to travel Convenience received from 91 Express Lanes is worth the cost Can reliably estimate travel times when using 91 Express Lanes You are treated professionally by customer service If you have issue, customer service responds in a timely manner Easy to get in touch with customer service representative Less wear and tear on your vehicle using 91 Express Lanes The tolls you pay are used to help improve the 91 Freeway

Q21i Q21eQ21g Q21hQ21k Q21f Q21j Q21bQ21dQ21m Q21l Q