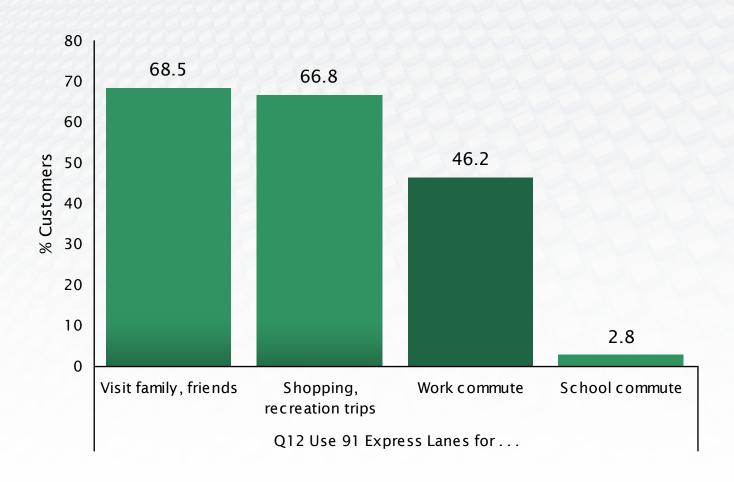

or on 91 Express Lanes
- Identify importance of performance standards
- Measure satisfaction with 91 Express Lanes
  - Overall
  - Regarding specific performance standards
- Measure perceptions of OCTA's management of lanes
- Identify customers' exposure to OCTA's communications and preferences for receiving information

#### Methodology of Study

- Mixed-method design
  - Web survey with email invitation
  - 15-minute telephone survey
- **1,000** customers
  - o 630 web
  - o 370 phone
- Conducted Sept 19<sup>th</sup> to Sept 26<sup>th</sup>, 2011
- Overall margin of error: ± 3.07%

#### **Overall Customer Satisfaction**



# Customer Satisfaction by Year



#### Satisfaction by Years & Usage



#### Average One-Way Trips



#### Minutes Saved on One-Way Commute



# Express Lanes Usage



## Origin & Destination



#### Importance of Performance Standards

You save time when using the 91 Express Lanes The 91 Express Lanes is a fast way to travel Your billing statements are accurate 91 Express Lanes toll road is well maintained, in good condition It's less stressful when using the 91 Express Lanes The 91 Express Lanes is a safe way to travel Convenience received from 91 Express Lanes is worth the cost Can reliably estimate travel times when using 91 Express Lanes You are treated professionally by customer service If you have issue, customer service responds in a timely manner Easy to get in touch with customer service representative Less wear and tear on your vehicle using 91 Express Lanes The tolls you pay are used to help improve the 91 Freeway

Q21i Q21eQ21g Q21hQ21k Q2