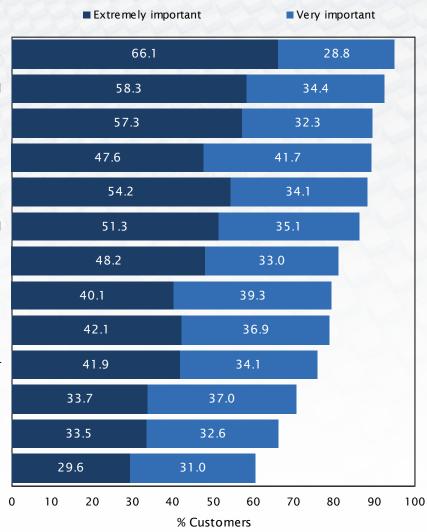

#### Importance of Performance Standards

You save time when using the 91 Express Lanes The 91 Express Lanes is a fast way to travel Your billing statements are accurate 91 Express Lanes toll road is well maintained, in good condition It's less stressful when using the 91 Express Lanes The 91 Express Lanes is a safe way to travel Convenience received from 91 Express Lanes is worth the cost Can reliably estimate travel times when using 91 Express Lanes You are treated professionally by customer service If you have issue, customer service responds in a timely manner Easy to get in touch with customer service representative Less wear and tear on your vehicle using 91 Express Lanes The tolls you pay are used to help improve the 91 Freeway

Q21i Q21eQ21g Q21hQ21k Q21f Q21j Q21bQ21dQ21m Q21l Q21a Q21c