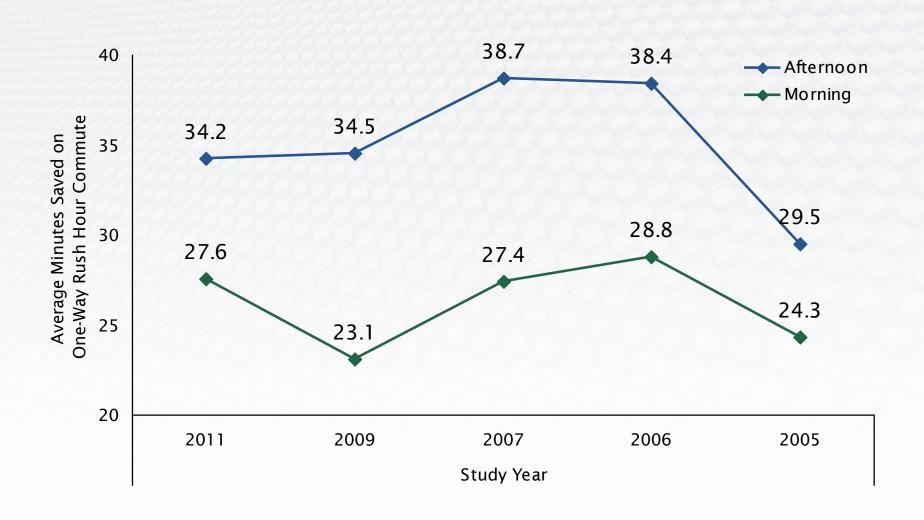

- Profile travel behavior on 91 Express Lanes
- Identify importance of performance standards
- Measure satisfaction with 91 Express Lanes
  - Overall
  - Regarding specific performance standards
- Measure perceptions of OCTA's management of lanes
- Identify customers' exposure to OCTA's communications and preferences for receiving information

#### Methodology of Study

- Mixed-method design
  - Web survey with email invitation
  - 15-minute telephone survey
- **1,000** customers
  - o 630 web
  - o 370 phone
- Conducted Sept 19<sup>th</sup> to Sept 26<sup>th</sup>, 2011
- Overall margin of error: ± 3.07%

#### **Overall Customer Satisfaction**



# Customer Satisfaction by Year



#### Satisfaction by Years & Usage



#### Average One-Way Trips



#### Minutes Saved on One-Way Commute



# Express Lanes Usage



## Origin & Destination



#### Importance of Performance Standards

You save time when using the 91 Express Lanes The 91 Express Lanes is a fast way to travel Your billing statements are accurate 91 Express Lanes toll road is well maintained, in good condition It's less stressful when using the 91 Express Lanes The 91 Express Lanes is a safe way to travel Convenience received from 91 Express Lanes is worth the cost Can reliably estimate travel times when using 91 Express Lanes You are treated professionally by customer service If you have issue, customer service responds in a timely manner Easy to get in touch with customer service representative Less wear and tear on your vehicle using 91 Express Lanes The tolls you pay are used to help improve the 91 Freeway