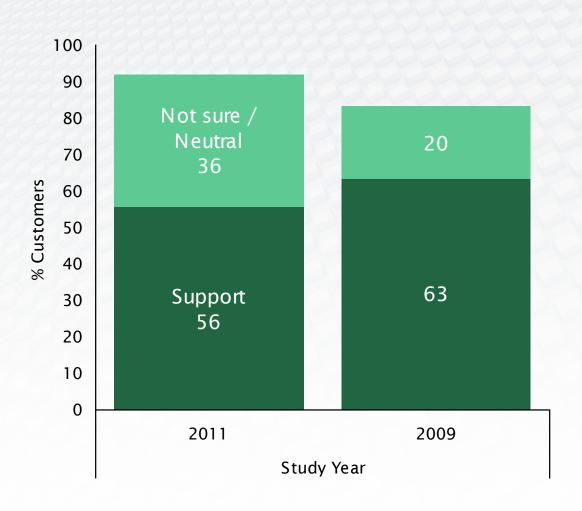

e 91 Express Lanes [99%] The 91 Express Lanes is a fast way to travel [99%] Your billing statements are accurate [94%] 91 Express Lanes toll road is well maintained, in good condition [98%] You are treated professionally by customer service [87%] It's less stressful when using the 91 Express Lanes [98%] The 91 Express Lanes is a safe way to travel [97%] If you have issue, customer service responds in a timely manner [85%] Can reliably estimate travel times when using 91 Express Lanes [98%] Less wear and tear on your vehicle using 91 Express Lanes [93%] The tolls you pay are used to help improve the 91 Freeway [81%] Easy to get in touch with customer service representative [87%] Convenience received from 91 Express Lanes is worth the cost [98%]



#### Support for Direct Connect to SR-241



#### Setting Toll to Promote Free-Flow



## Preference for Receiving Information



# Key Findings & Conclusions

- High levels of customer satisfaction
  - Satisfaction is also highest for the standards that customers care about most
- Customers care most that the lanes save time, traveling fast, billing statements are accurate and road is well-maintained
- Customers are aware and have positive assessments of OCTA's management of the 91 Express Lanes

#### Recommendations & Opportunities

- Stay the Course
- Improve perceived value
- Complete SR-91 to I-15 extension
- Complete SR-91 to SR-241 connection
- Improve accessibility of customer service representatives
- Develop programs targeted to high-frequency users