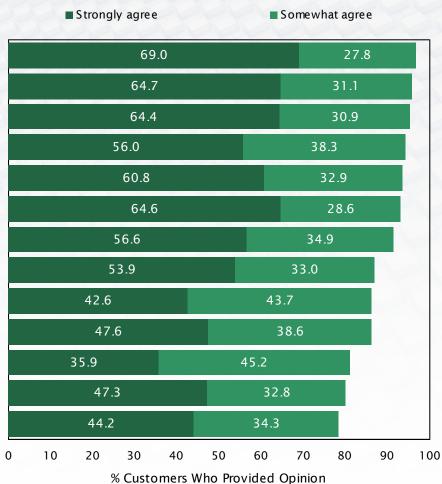

# Agree with Performance Statements

You save time when using the 91 Express Lanes [99%] The 91 Express Lanes is a fast way to travel [99%] Your billing statements are accurate [94%] 91 Express Lanes toll road is well maintained, in good condition [98%] You are treated professionally by customer service [87%] It's less stressful when using the 91 Express Lanes [98%] The 91 Express Lanes is a safe way to travel [97%] If you have issue, customer service responds in a timely manner [85%] Can reliably estimate travel times when using 91 Express Lanes [98%] Less wear and tear on your vehicle using 91 Express Lanes [93%] The tolls you pay are used to help improve the 91 Freeway [81%] Easy to get in touch with customer service representative [87%] Convenience received from 91 Express Lanes is worth the cost [98%]