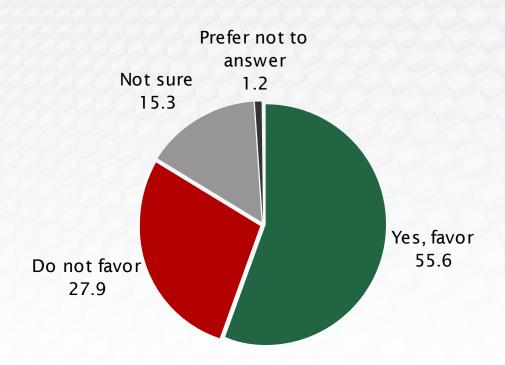

nes is a fast way to travel [99%] Your billing statements are accurate [94%] 91 Express Lanes toll road is well maintained, in good condition [98%] You are treated professionally by customer service [87%] It's less stressful when using the 91 Express Lanes [98%] The 91 Express Lanes is a safe way to travel [97%] If you have issue, customer service responds in a timely manner [85%] Can reliably estimate travel times when using 91 Express Lanes [98%] Less wear and tear on your vehicle using 91 Express Lanes [93%] The tolls you pay are used to help improve the 91 Freeway [81%] Easy to get in touch with customer service representative [87%] Convenience received from 91 Express Lanes is worth the cost [98%]



#### Support for Direct Connect to SR-241



#### Setting Toll to Promote Free-Flow



## Preference for Receiving Information



# Key Findings & Conclusions

- High levels of customer satisfaction
  - Satisfaction is also highest for the standards that customers care about most
- Customers care most that the lanes save time, traveling fast, billing statements are accurate and road is well-maintained
- Customers are aware and have positive assessments of OCTA's management of the 91 Express Lanes

#### Recommendations & Opportunities

- Stay the Course
- Improve perceived value
- Complete SR-91 to I-15 extension
- Complete SR-91 to SR-241 connection
- Improve accessibility of customer service representatives
- Develop programs targeted to high-frequency users