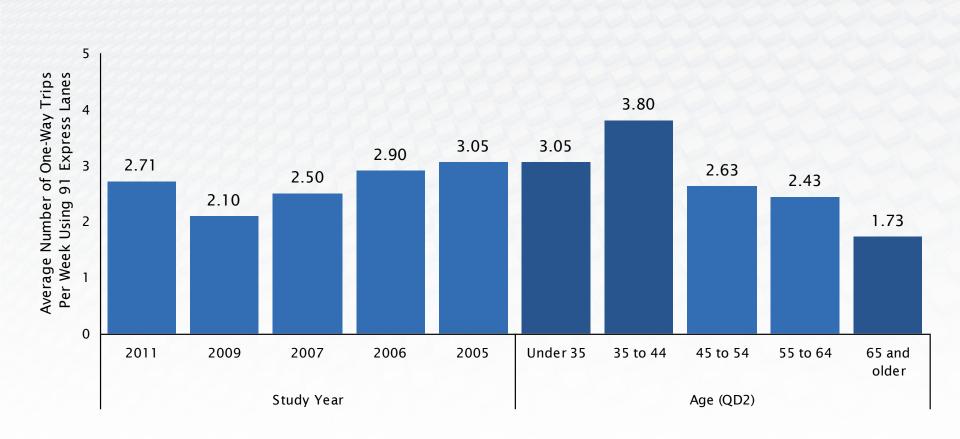

atisfaction Survey



## Purpose of Study

- Profile travel behavior on 91 Express Lanes
- Identify importance of performance standards
- Measure satisfaction with 91 Express Lanes
  - Overall
  - Regarding specific performance standards
- Measure perceptions of OCTA's management of lanes
- Identify customers' exposure to OCTA's communications and preferences for receiving information

#### Methodology of Study

- Mixed-method design
  - Web survey with email invitation
  - 15-minute telephone survey
- **1,000** customers
  - o 630 web
  - o 370 phone
- Conducted Sept 19<sup>th</sup> to Sept 26<sup>th</sup>, 2011
- Overall margin of error: ± 3.07%

#### **Overall Customer Satisfaction**



# Customer Satisfaction by Year



#### Satisfaction by Years & Usage



#### Average One-Way Trips



#### Minutes Saved on One-Way Commute



# Express Lanes Usage



## Origin & Destination



#### Importance of Performance Standards

You save time when using the 91 Express Lanes The 91 Express Lanes is a fast way to travel Your billing statements are accurate 91 Express Lanes toll road is well maintained, in good condition It's less stressful when using the 91 Express Lanes The 91 Express Lanes is a safe way to travel Convenience received from 91 Express Lanes is worth the cost Can reliably estimate travel times when using 91 Express Lanes You are treated professionally by customer service If you have issue, customer service responds in a timely manner Easy to get in touch with customer service representative Less wear and tear on your vehicle using 91 Express Lanes The tolls you pay