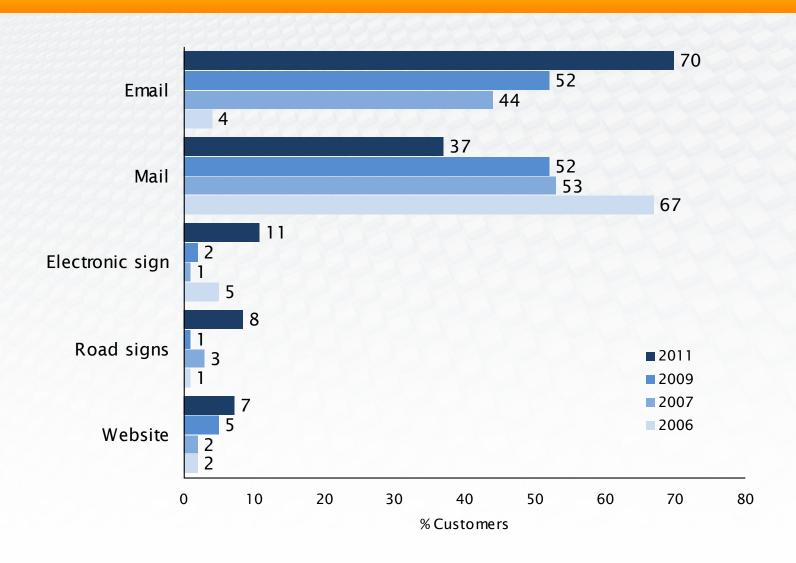

ing statements are accurate [94%] 91 Express Lanes toll road is well maintained, in good condition [98%] You are treated professionally by customer service [87%] It's less stressful when using the 91 Express Lanes [98%] The 91 Express Lanes is a safe way to travel [97%] If you have issue, customer service responds in a timely manner [85%] Can reliably estimate travel times when using 91 Express Lanes [98%] Less wear and tear on your vehicle using 91 Express Lanes [93%] The tolls you pay are used to help improve the 91 Freeway [81%] Easy to get in touch with customer service representative [87%] Convenience received from 91 Express Lanes is worth the cost [98%]



#### Support for Direct Connect to SR-241



#### Setting Toll to Promote Free-Flow



## Preference for Receiving Information



# Key Findings & Conclusions

- High levels of customer satisfaction
  - Satisfaction is also highest for the standards that customers care about most
- Customers care most that the lanes save time, traveling fast, billing statements are accurate and road is well-maintained
- Customers are aware and have positive assessments of OCTA's management of the 91 Express Lanes

#### Recommendations & Opportunities

- Stay the Course
- Improve perceived value
- Complete SR-91 to I-15 extension
- Complete SR-91 to SR-241 connection
- Improve accessibility of customer service representatives
- Develop programs targeted to high-frequency users