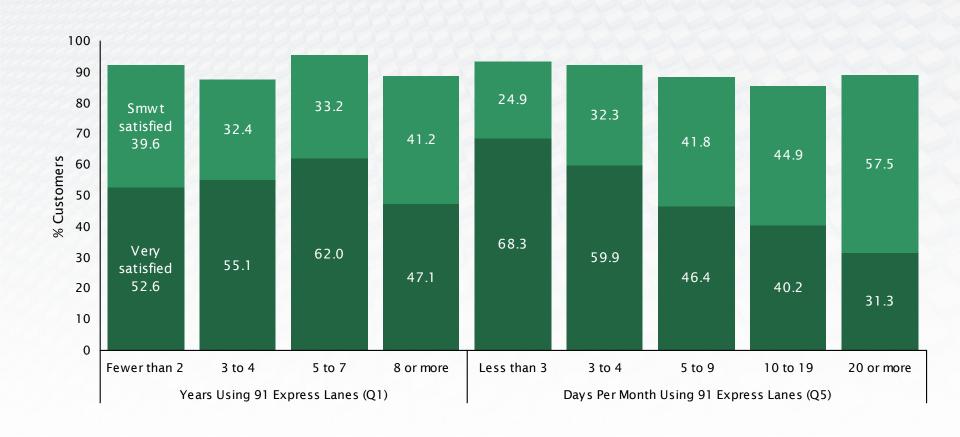

Express Lanes 2011 Customer Satisfaction Survey



## Purpose of Study

- Profile travel behavior on 91 Express Lanes
- Identify importance of performance standards
- Measure satisfaction with 91 Express Lanes
  - Overall
  - Regarding specific performance standards
- Measure perceptions of OCTA's management of lanes
- Identify customers' exposure to OCTA's communications and preferences for receiving information

#### Methodology of Study

- Mixed-method design
  - Web survey with email invitation
  - 15-minute telephone survey
- **1,000** customers
  - o 630 web
  - o 370 phone
- Conducted Sept 19<sup>th</sup> to Sept 26<sup>th</sup>, 2011
- Overall margin of error: ± 3.07%

#### **Overall Customer Satisfaction**



# Customer Satisfaction by Year



#### Satisfaction by Years & Usage



#### Average One-Way Trips



#### Minutes Saved on One-Way Commute



# Express Lanes Usage



## Origin & Destination



#### Importance of Performance Standards

You save time when using the 91 Express Lanes The 91 Express Lanes is a fast way to travel Your billing statements are accurate 91 Express Lanes toll road is well maintained, in good condition It's less stressful when using the 91 Express Lanes The 91 Express Lanes is a safe way to travel Convenience received from 91 Express Lanes is worth the cost Can reliably estimate travel times when using 91 Express Lanes You are treated professionally by customer service If you have issue, customer service responds in a timely manner Easy to get in touch with customer service representative Less wear and tear on your vehicle using 91 Ex