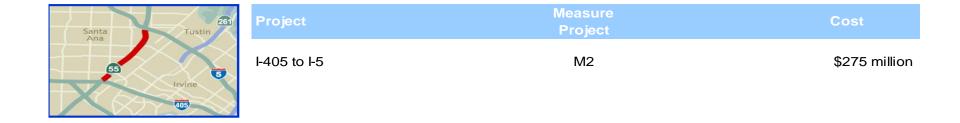

### State Route 55 Projects

|                           | Forecast Schedule | 2011 2012 2013 2014 2015 2016 2017 2018 2019 2020 2020 |
|---------------------------|-------------------|--------------------------------------------------------|
| Legend:                   | I-405 to I-5      |                                                        |
| Environmental             |                   |                                                        |
| Construction              |                   |                                                        |
| Data                      |                   |                                                        |
| Data August 2011<br>Date: |                   |                                                        |

| Project                 | Measure<br>Project | Cost            |
|-------------------------|--------------------|-----------------|
| I-405/SR-22 Interchange | M1                 | \$121 million   |
| I-405/I-605 Interchange | M1                 | \$170 million   |
| SR-55 to I-605          | M2                 | \$1,800 million |