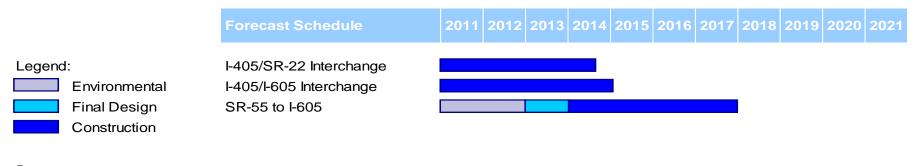

| Project                 | Measure<br>Project | Cost            |
|-------------------------|--------------------|-----------------|
| I-405/SR-22 Interchange | M1                 | \$121 million   |
| I-405/I-605 Interchange | M1                 | \$170 million   |
| SR-55 to I-605          | M2                 | \$1,800 million |