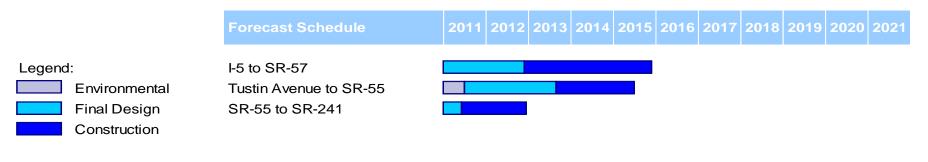

### State Route 91 Projects

| Project                | Measure<br>Project | Cost         |
|------------------------|--------------------|--------------|
| I-5 to SR-57           | M2                 | \$78 million |
| Tustin Avenue to SR-55 | M2                 | \$50 million |
| SR-55 to SR-241        | M2                 | \$82 million |