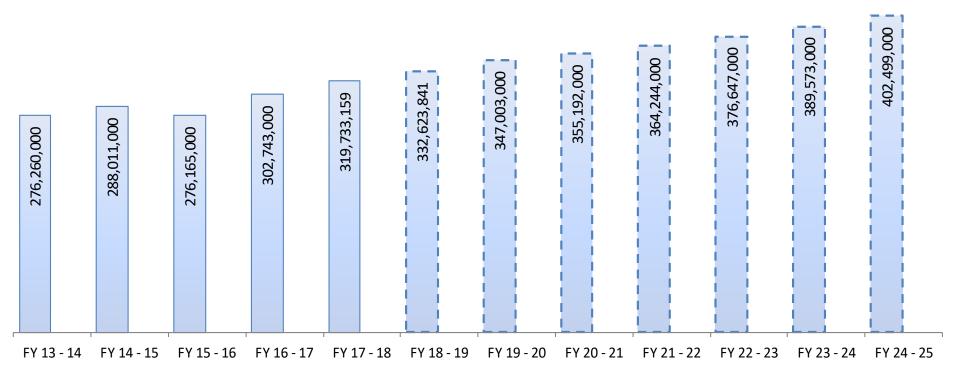

#### Measure M2 Forecast Projections

| M - 2 | FY 17 - 18  | FY 18 - 19  | FY 19 - 20  | FY 20 - 21  | FY 21 - 22  | FY 22 - 23  | FY 23 - 24  | FY 24 - 25  |
|-------|-------------|-------------|-------------|-------------|-------------|-------------|-------------|-------------|
|       | 319,733,159 | 332,623,841 | 347,003,000 | 355,192,000 | 364,244,000 | 376,647,000 | 389,573,000 | 402,499,000 |
|       | 4.7%        | 4.0%        | 4.3%        | 2.4%        | 2.5%        | 3.4%        | 3.4%        | 3.3%        |
|       |             |             |             |             |             |             |             |             |
|       |             |             |             |             |             |             |             |             |