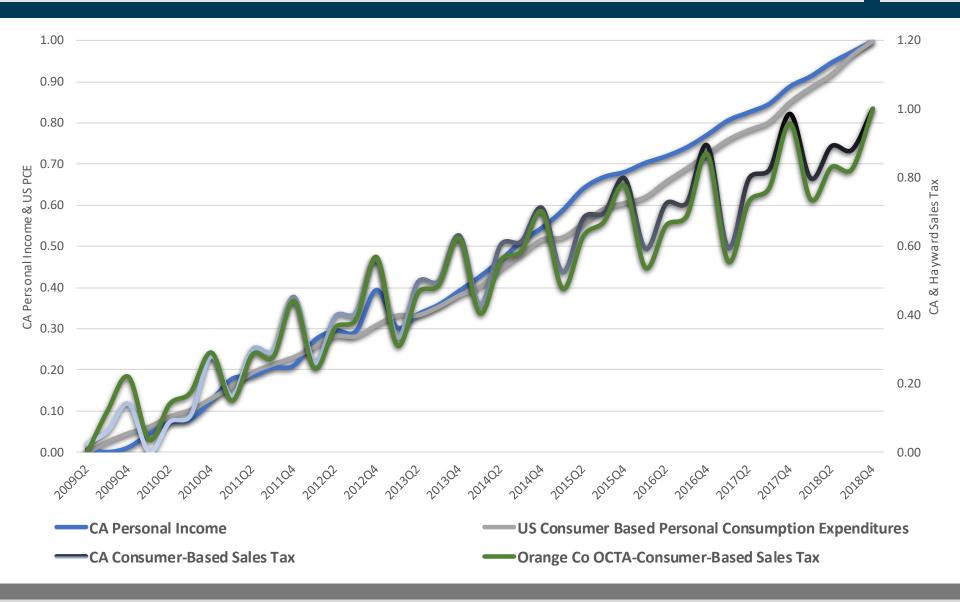

#### Sales Tax Revenues Compared to Income

Orange Co OCTA's sales tax trend compares well with California statewide, but neither one's revenue has kept up with the trends in consumer income and spending.