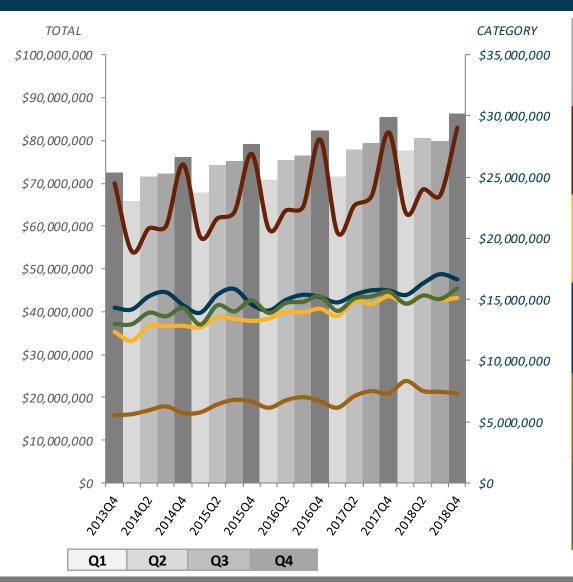

#### **Quarterly Performance**

| TOTAL                    |        |                         |        |             |  |  |  |
|--------------------------|--------|-------------------------|--------|-------------|--|--|--|
| 2018Q4                   | QoQ %Δ | QoQ \$Δ                 | ΥοΥ %Δ | YoY \$∆     |  |  |  |
| \$86,128,421             | 0.8%   | \$683,489               | 3.2%   | \$9,932,293 |  |  |  |
|                          |        |                         |        |             |  |  |  |
| GENERAL RETAIL           |        |                         |        |             |  |  |  |
| 2018Q4                   | QoQ %Δ | QoQ \$Δ                 | ΥοΥ %Δ | YoY \$∆     |  |  |  |
| \$29,068,878             | 1.4%   | \$398,899               | 3.5%   | \$3,315,278 |  |  |  |
| % of 2018Q4 Total: 33.8% |        |                         |        |             |  |  |  |
| FOOD PRODUCTS            |        |                         |        |             |  |  |  |
| 2018Q4                   | QoQ %Δ | QoQ \$Δ                 | ΥοΥ %Δ | YoY \$∆     |  |  |  |
| \$15,138,581             | -0.9%  | -\$138,735              | 3.0%   | \$1,744,761 |  |  |  |
| % of Total:              | 17.6%  |                         |        |             |  |  |  |
| TRANSPORTATION           |        |                         |        |             |  |  |  |
| 2018Q4                   | QoQ %Δ | QoQ \$Δ                 | ΥοΥ %Δ | YoY \$∆     |  |  |  |
| \$16,645,729             | 5.9%   | \$922,630               | 6.2%   | \$3,823,696 |  |  |  |
| % of Total:              | 19.3%  |                         |        |             |  |  |  |
| CONSTRUCTION             |        |                         |        |             |  |  |  |
| 2018Q4                   | QoQ %Δ | QoQ \$Δ                 | ΥοΥ %Δ | YoY \$∆     |  |  |  |
| \$7,326,597              | 0.0%   | \$872                   | 9.2%   | \$2,578,138 |  |  |  |
| % of Total:              | 8.5%   |                         |        |             |  |  |  |
| BUSINESS TO BUSINESS     |        |                         |        |             |  |  |  |
| 2018Q4                   | QoQ %Δ | QoQ \$Δ                 | ΥοΥ %Δ | YoY \$∆     |  |  |  |
| \$15,906,491             | 1.8%   | \$276,831               | 1.5%   | \$880,889   |  |  |  |
| % of Total:              | 18.5%  |                         |        |             |  |  |  |
| QoQ = 18Q4               | 1/17Q4 | YoY = YE 18Q4 / YE 17Q4 |        |             |  |  |  |