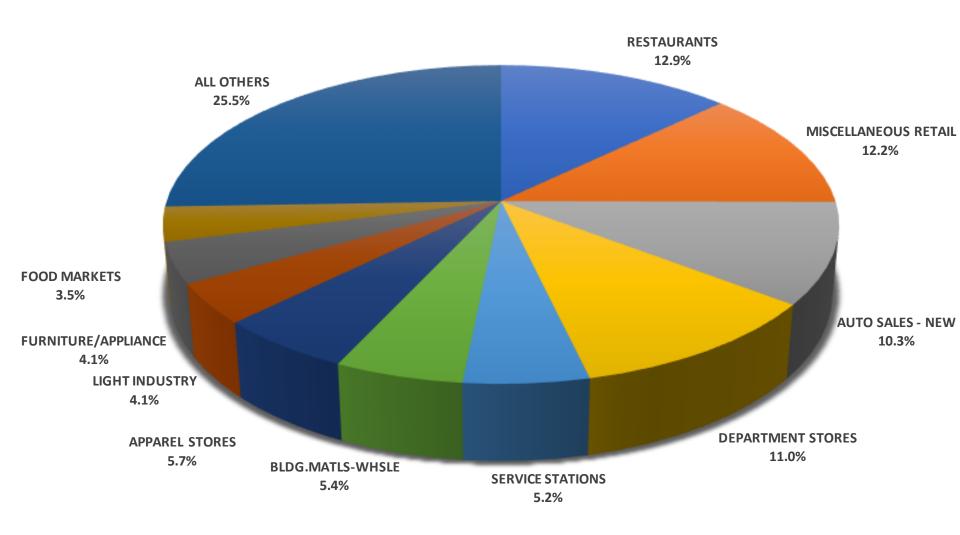

| 2.0%   | 5.0%           | 4.6%  | 4.5%   |  |
| LIGHT INDUSTRY           | 1.3%   | -0.5%            | -0.5%  | 0.6%           | -3.0% | 1.9%   |  |
| FURNITURE/APPLIANCE      | -2.2%  | -0.4%            | -1.2%  | 4.4%           | 3.1%  | 2.8%   |  |
| FOOD MARKETS             | -10.1% | -9.7%            | -12.7% | 3.2%           | 5.6%  | 1.5%   |  |
| BLDG.MATLS-RETAIL        | 3.6%   | 6.0%             | 0.0%   | 16.9%          | 18.9% | 17.7%  |  |
| OFFICE EQUIPMENT         | -0.5%  | -3.9%            | 2.1%   | -2.4%          | -4.8% | 3.5%   |  |
| HEAVY INDUSTRY           | -2.6%  | 7.8%             | 0.7%   | 0.1%           | 8.3%  | 8.1%   |  |
| LEASING                  | 2.6%   | 2.4%             | 0.5%   | 4.8%           | 6.4%  | 8.4%   |  |



#### Top 10 Segments





#### **Quarterly Performance**



| TOTAL                    |        |                         |        |             |  |  |  |
|--------------------------|--------|-------------------------|--------|-------------|--|--|--|
| 2018Q4                   | QoQ %Δ | QoQ \$Δ                 | ΥοΥ %Δ | YoY \$∆     |  |  |  |
| \$86,128,421             | 0.8%   | \$683,489               | 3.2%   | \$9,932,293 |  |  |  |
|                          |        |                         |        |             |  |  |  |
| GENERAL RETAIL           |        |                         |        |             |  |  |  |
| 2018Q4                   | QoQ %Δ | QoQ \$Δ                 | ΥοΥ %Δ | YoY \$∆     |  |  |  |
| \$29,068,878             | 1.4%   | \$398,899               | 3.5%   | \$3,315,278 |  |