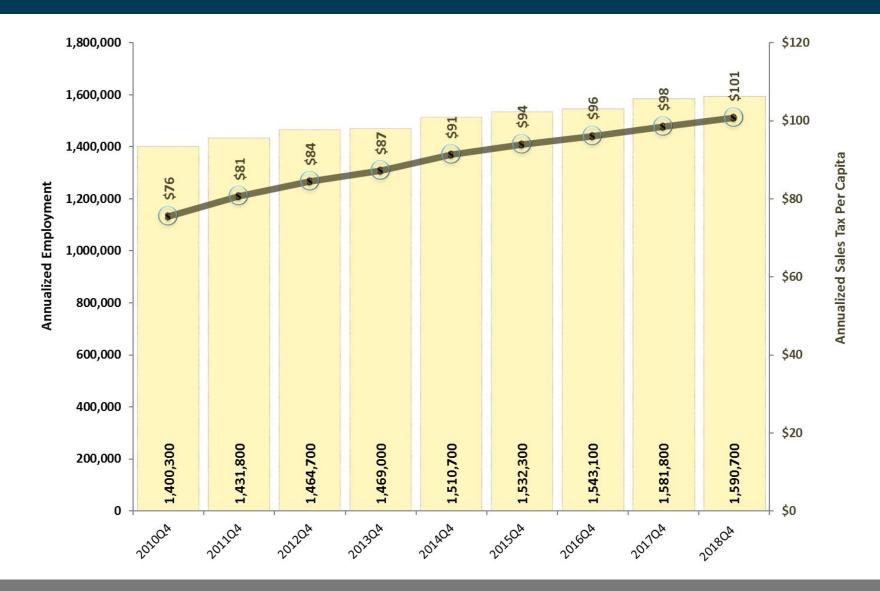

**APPLE STORES** 

ARCO AM/PM STORES

**BEST BUY STORES** 

**CARMAX AUTO SUPERSTORES** 

**CHEVRON SERVICE STATIONS** 

**CIRCLE K FOOD STORES** 

COSTCO WHOLESALE

**CVS PHARMACY** 

**DAIMLER TRUST** 

**DISNEYLAND** 

**ENTERPRISE RENT-A-CAR** 

**G&M OIL CO** 

**GANHAL LUMBER COMPANY** 

**HOME DEPOT** 

LOWE'S HOME CENTERS

MACY'S DEPARTMENT STORES

MCDONALD'S RESTAURANTS

NORDSTROM DEPARTMENT STORE

RALPH'S GROCERY COMPANY

**ROSS STORES** 

SHELL SERVICE STATIONS

**TARGET STORES** 

**TESLA** 

**WAL MART STORES** 



#### Sales Tax Revenues Compared to Income



Orange Co OCTA's sales tax trend compares well with California statewide, but neither one's revenue has kept up with the trends in consumer income and spending.





#### **Employment Compared to Sales Tax Per Capita**





#### Measure M2 Forecast Projections

| M - 2 | FY 17 - 18  | FY 18 - 19  | FY 19 - 20  | FY 20 - 21  | FY 21 - 22  | FY 22 - 23  | FY 23 - 24  | FY 24 - 25  |
|-------|-------------|-------------|-------------|-------------|-------------|-------------|-------------|-------------|
|       | 319,733,159 | 332,623,841 | 347,003,000 | 355,192,000 | 364,244,000 | 376,647,000 | 389,573,000 | 402,499,000 |
|       | 4.7%        | 4.0%        | 4.3%        | 2.4%        | 2.5%        | 3.4%        | 3.4%        | 3.3%        |
|       |             |             |             |             |             |             |             |             |
|       |             |             |             |             |             |             |             |             |





#### TDA (LTF) Foreca