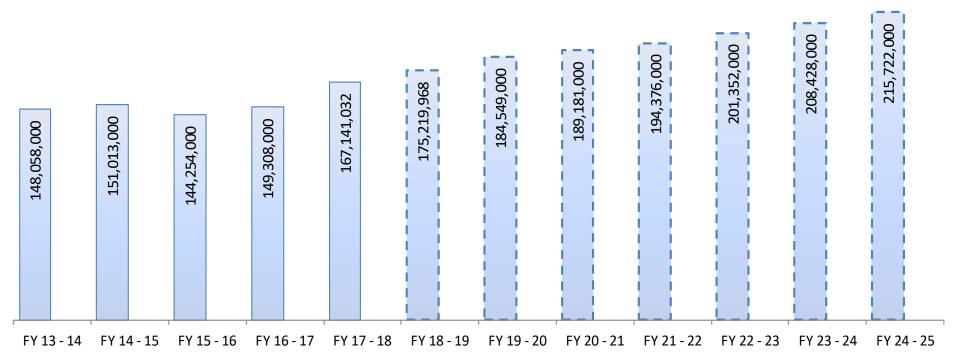

#### TDA (LTF) Forecast Projection

| <b>County Transportation</b> | FY 17 - 18  | FY 18 - 19  | FY 19 - 20  | FY 20 - 21  | FY 21 - 22  | FY 22 - 23  | FY 23 - 24  | FY 24 - 25  |
|------------------------------|-------------|-------------|-------------|-------------|-------------|-------------|-------------|-------------|
|                              | 167,141,032 | 175,219,968 | 184,549,000 | 189,181,000 | 194,376,000 | 201,352,000 | 208,428,000 | 215,722,000 |
|                              | 5.2%        | 4.8%        | 5.3%        | 2.5%        | 2.7%        | 3.6%        | 3.5%        | 3.5%        |