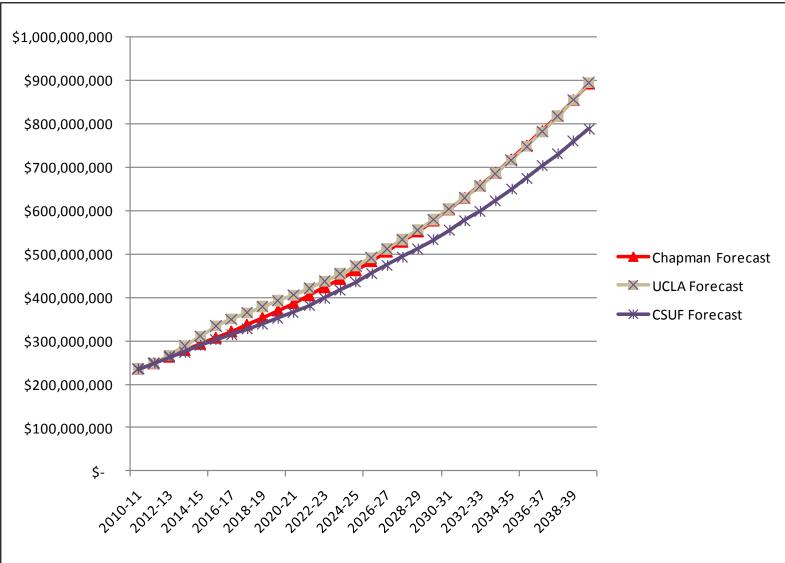

#### **ORANGE COUNTY TRANSPORTATION AUTHORITY**

**Measure M2 Sales Tax Forecast** 

**PowerPoint** 



#### **Measure M2 Sales Tax Forecast**



# Background

- Chapman University Forecast
  Since inception of Measure M (M1) in 1991
- Three University Forecast
  - Since development of Measure M2 (M2)
  - Average of three forecasts
    - Chapman University
    - California State University, Fullerton
    - UCLA Anderson Forecast



#### **Historical M1 Sales Tax Revenues**





# **Growth Rate Projections for FY 2010-11 and FY 2011-12**





# M2 Forecast By University





# **Spring 2011 Forecasts**



6



### **Forecast Comparison**



### **M2 Forecast Comparison**

ОСТА