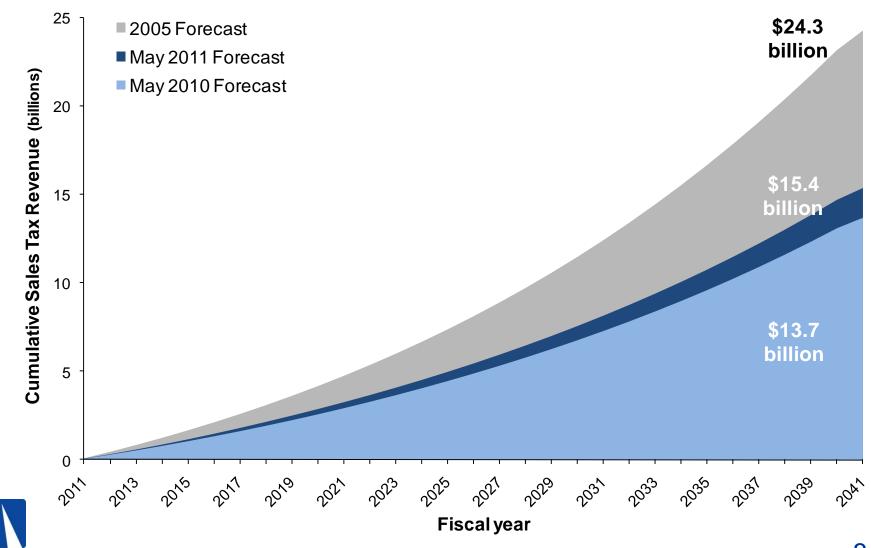

#### **ORANGE COUNTY TRANSPORTATION AUTHORITY**

**Measure M2 Sales Tax Forecast** 

**PowerPoint** 



#### **Measure M2 Sales Tax Forecast**



# Background

- Chapman University Forecast
  Since inception of Measure M (M1) in 1991
- Three University Forecast
  - Since development of Measure M2 (M2)
  - Average of three forecasts
    - Chapman University
    - California State University, Fullerton
    - UCLA Anderson Forecast



#### **Historical M1 Sales Tax Revenues**





# **Growth Rate Projections for FY 2010-11 and FY 2011-12**





# M2 Forecast By University





# **Spring 2011 Forecasts**



6



### **Forecast Comparison**



### **M2 Forecast Comparison**

ОСТА