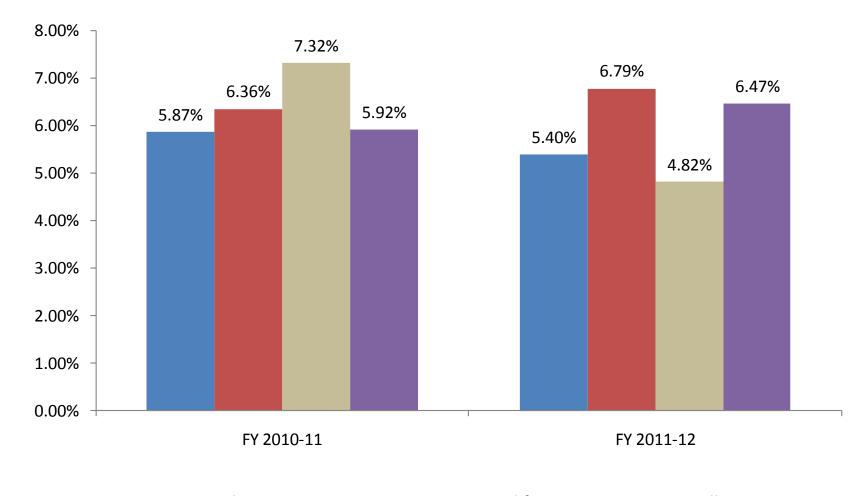

# **Growth Rate Projections for FY 2010-11 and FY 2011-12**

# M2 Forecast By University

# **Spring 2011 Forecasts**

6