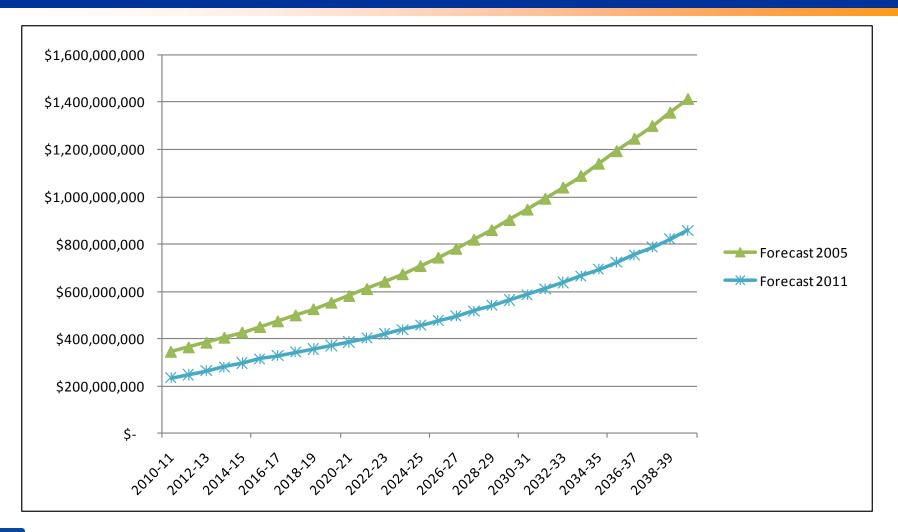

#### **ORANGE COUNTY TRANSPORTATION AUTHORITY**

**Measure M2 Sales Tax Forecast** 

**PowerPoint** 



#### **Measure M2 Sales Tax Forecast**



# Background

- Chapman University Forecast
  Since inception of Measure M (M1) in 1991
- Three University Forecast
  - Since development of Measure M2 (M2)
  - Average of three forecasts
    - Chapman University
    - California State University, Fullerton
    - UCLA Anderson Forecast



#### **Historical M1 Sales Tax Revenues**





# **Growth Rate Projections for FY 2010-11 and FY 2011-12**





# M2 Forecast By University





# **Spring 2011 Forecasts**



6



### **Forecast Comparison**



### **M2 Forecast Comparison**

ОСТА