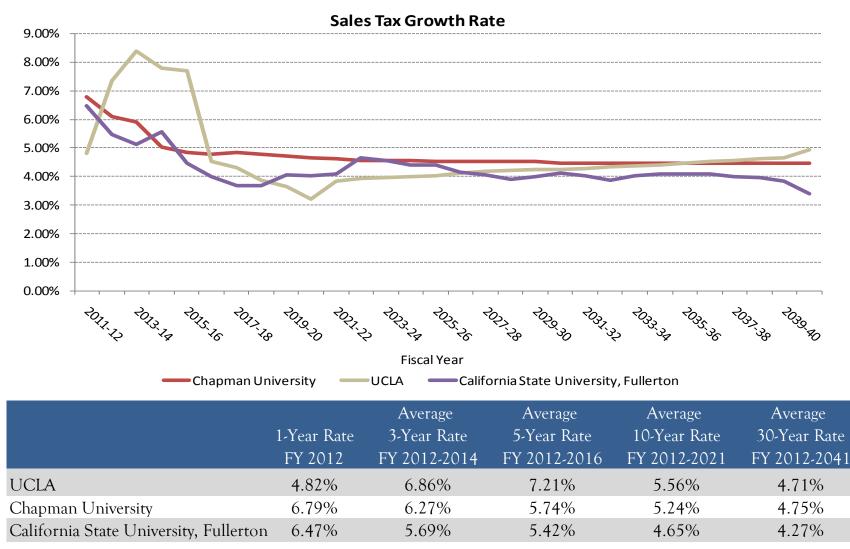

# M2 Forecast By University

# **Spring 2011 Forecasts**

6

### **Forecast Comparison**