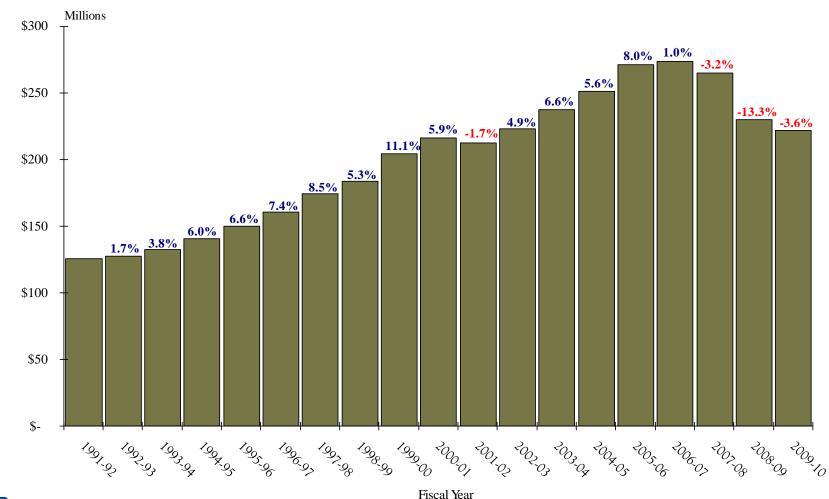

#### **ORANGE COUNTY TRANSPORTATION AUTHORITY**

**Measure M2 Sales Tax Forecast** 

**PowerPoint** 



#### **Measure M2 Sales Tax Forecast**



# Background

- Chapman University Forecast
  Since inception of Measure M (M1) in 1991
- Three University Forecast
  - Since development of Measure M2 (M2)
  - Average of three forecasts
    - Chapman University
    - California State University, Fullerton
    - UCLA Anderson Forecast



#### **Historical M1 Sales Tax Revenues**





# **Growth Rate Projections for FY 2010-11 and FY 2011-12**





# M2 Forecast By University





# **Spring 2011 Forecasts**



6



### **Forecast Comparison**



### **M2 Forecast Comparison**

ОСТА