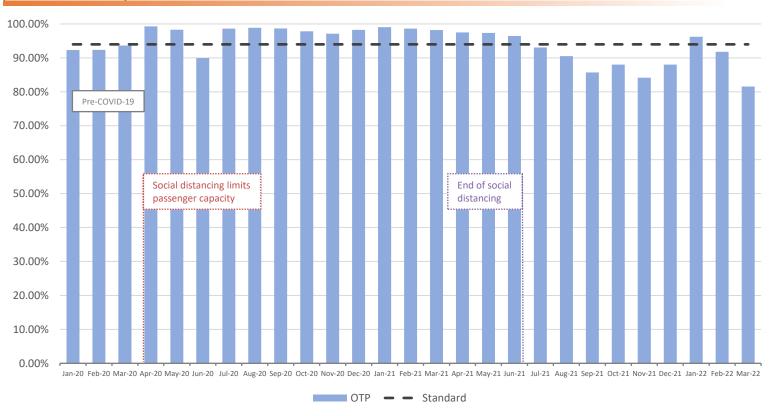

# OC ACCESS Service Update Accessible Transit Advisory Committee April 2022



# OC ACCESS RIDERSHIP AND PRODUCTIVITY



#### (AVERAGE WEEKDAY)



## **OC ACCESS ON-TIME PERFORMANCE**



#### (AVERAGE WEEKDAY)



# **OC ACCESS HOURLY RIDERSHIP**







## PERFORMANCE MANAGEMENT STRATEGIES



- Addition of a new subcontractor, SMS, in late March 2022
- Targeted strategies to recruit and retain new employee drivers, including generous sign on bonus
- Driver schedule adjustment in progress, with targeted implementation in early May
- Regular outreach to facilities to discuss operational challenges and opportunities to increase efficiency