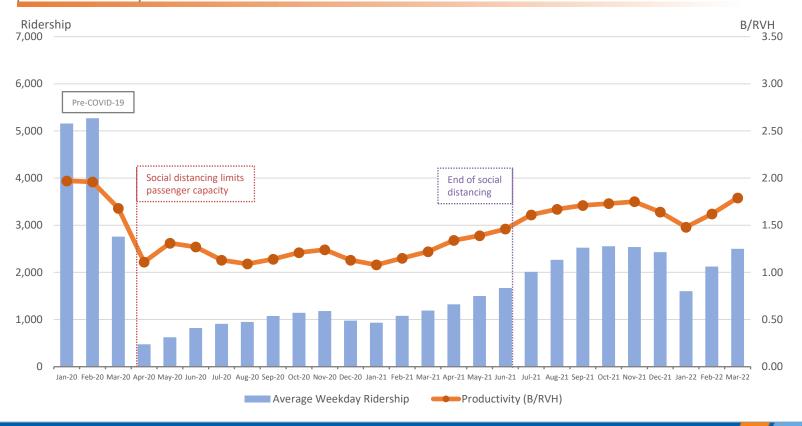

# OC ACCESS Service Update Accessible Transit Advisory Committee April 2022



# OC ACCESS RIDERSHIP AND PRODUCTIVITY



#### (AVERAGE WEEKDAY)



## **OC ACCESS ON-TIME PERFORMANCE**



#### (AVERAGE WEEKDAY)



# **OC ACCESS HOURLY RIDERSHIP**







## PERFORMANCE MANAGEMENT STRATEGIES



- Addition of a new subcontractor, SMS, in late March 2022
- Targeted strategies to recruit and retain new employee drivers, including generous sign on bonus
- Driver schedule adjustment in progress, with targeted implementation in early May
- Regular outreach to facilities to discuss operational challenges and opportunities to increase efficiency