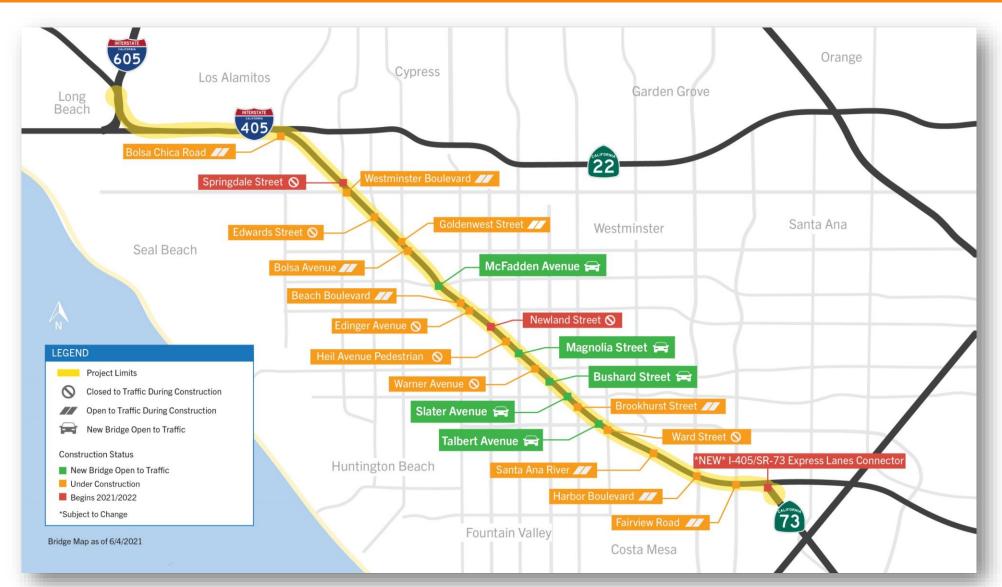

## **Interstate 405 Improvement Project**









## Bridge Construction Map





## Average Warner Avenue Bridge Counts

405 PROJECT

- 33 pedestrians on weekdays
- 39 pedestrians on weekends

- 21 bicyclists on weekdays
- 55 bicyclists on weekends

Table 4-1: Warner Avenue overcrossing at I-405 Hourly Pedestrian/Bicycle Counts

| Time     | Pedestrian      |        |       |                 |        |       | Bike            |        |       |                 |        |      |
|----------|-----------------|--------|-------|-----------------|--------|-------|-----------------|--------|-------|-----------------|--------|------|
|          | Weekday Average |        |       | Weekend Average |        |       | Weekday Average |        |       | Weekend Average |        |      |
|          | N Side          | S Side | Total | N Side          | S Side | Total | N Side