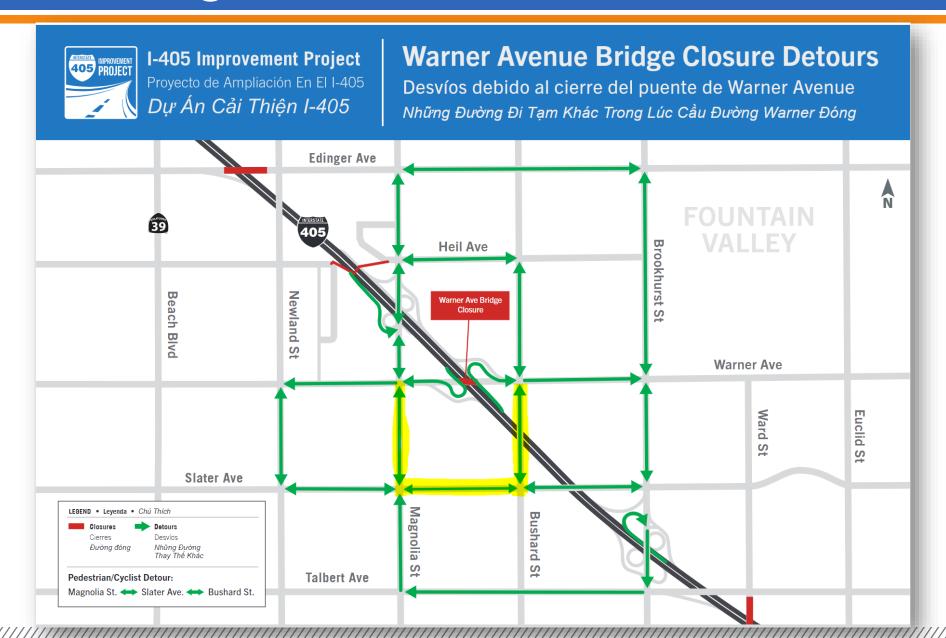

| 2     | 1               | 1      | 2     | 0               | 1      | 1     | 1               | 1      | 1    |
| 9:00 PM  | 0               | 1      | 1     | 0               | 0      | 0     | 0               | 0      | 0     | 1               | 1      | 1    |
| 10:00 PM | 0               | 1      | 1     | 0               | 2      | 2     | 0               | 0      | 0     | 0               | 0      | 0    |
| 11:00 PM | 0               | 0      | 0     | 0               | 0      | 0     | 0               | 0      | 0     | 0               | 0      | 0    |
| Total    | 3               | 30     | 33    | 6               | 34     | 39    | 4               | 17     | 21    | 35              | 20     | 55   |

Source: NDS Counts from 3/25/2020 - 3/31/2020.

## Warner Bridge Detours