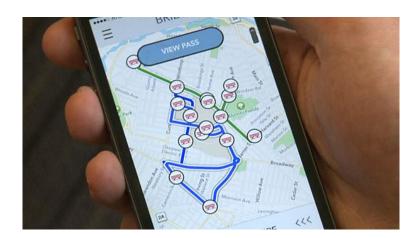

### What is Micro-Transit?

- Shared-Ride
- Curb-to-Curb, Hub-to-Hub
- On-Demand Software
  Dispatching
- Service for Low-Demand or New Markets

# Where Could Micro-Transit Work in OC?

- First/Last Mile Connections to Transit Hubs
- Existing Low-Demand Transit Areas
- Areas Previously Unserved by Transit

#### TransLoc – Simulator

10