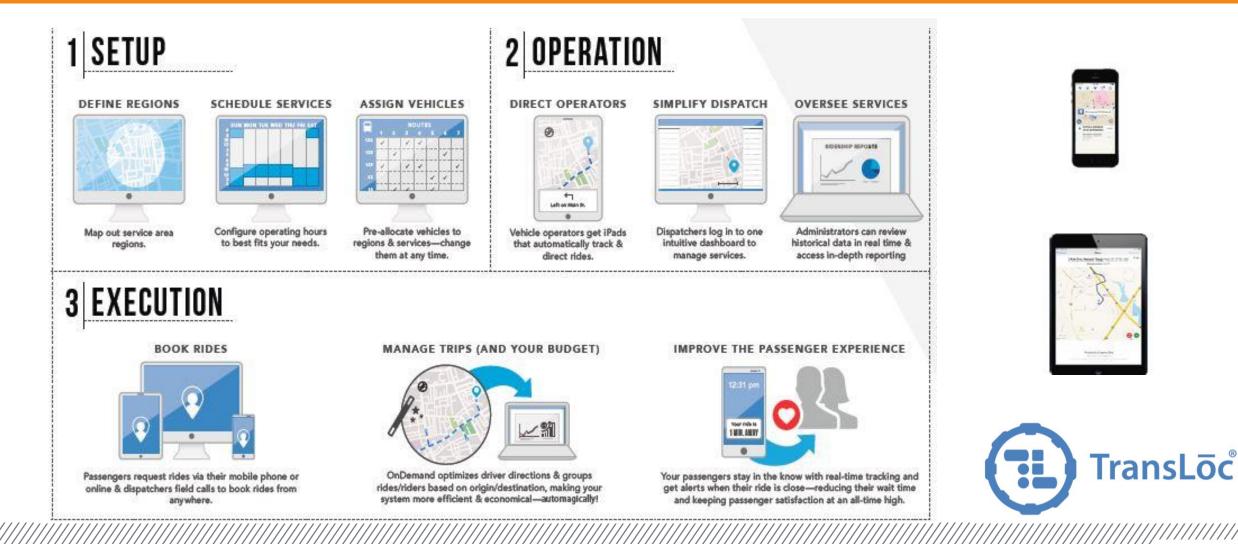

| 0.33%                       | 1.56%       |
| fast food                                  | 0.26%                      | 0.42%                      | 0.52%                        | 0.27%                       | 1.47%       |
| college                                    | 0.29%                      | 0.39%                      | 0.39%                        | 0.33%                       | 1.39%       |
| mail / post office                         | 0.14%                      | 0.32%                      | 0.29%                        | 0.24%                       | 0.98%       |
| Grand Total                                | 14.13%                     | 30.65%                     | 26.78%                       | 21.35%                      | 92.91%      |

# Technology



#### TransLoc – Simulator



10